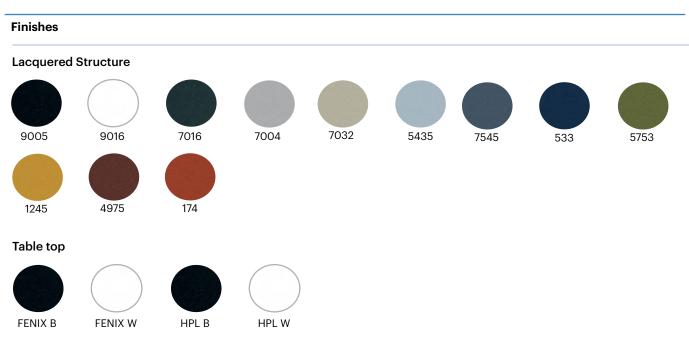

### Structure

-Ø16×2 mm round cold rolled steel tube structure. -Joint between structure and table top with steel bolts.

Compatible with Enea Medium table top

-Fenix NTM. -HPL Compact.

Stackability

-Stacked on floor: 10 units. -Stacked on transport and storage trolley: 20 units.