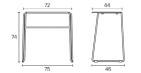

### Measures

ME131740

| WEIGHT - VOLUME       |             |                 |          |                 |
|-----------------------|-------------|-----------------|----------|-----------------|
| Product               | Weight (kg) | Dimensions (cm) | Unit/Box | Weight/Box (kg) |
| Table Tema Sledge H74 | 18.1        | 50 x 79 x 81    | 2        | 19.07           |