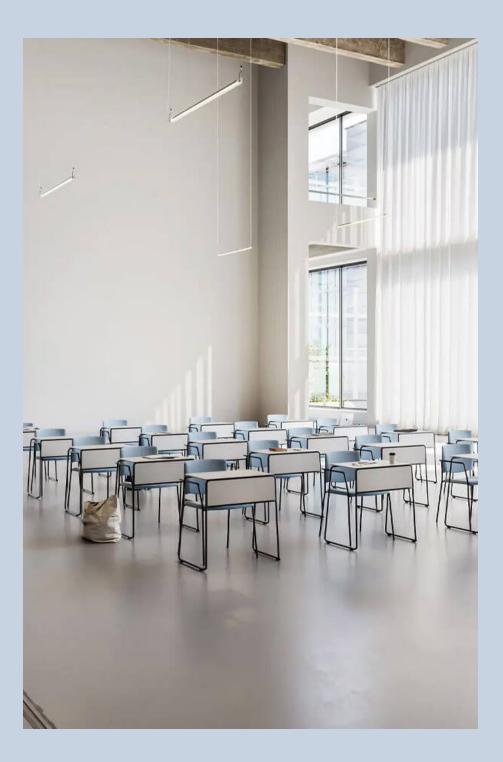

# Tema Table

Inspired by life made by enea

Tema is a highly stackable table conceived for multipurpose and functional spaces that need to be assembled and disassembled in the blink of an eye.

Robust and with gentle contours, this piece has been designed to respond to the different needs that arise every day in training rooms, universities, and schools.

### Structure

-Ø16×2 mm round cold rolled steel tube structure. -Joint between structure and table top with steel bolts.

Compatible with Enea Medium table top

-Fenix NTM. -HPL Compact.

Stackability

-Stacked on floor: 10 units. -Stacked on transport and storage trolley: 20 units.

Accesories

-Felt glides. -Trolley.