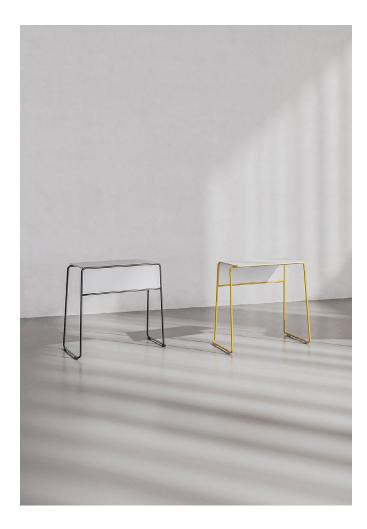

### TABLE TEMA SLEDGE H740

Designed by: Estudi Manel Molina

### Structure

-Ø16×2 mm round cold rolled steel tube structure. -Joint between structure and table top with steel bolts.

Compatible with Enea Medium table top

-Fenix NTM. -HPL Compact.

Stackability

-Stacked on floor: 10 units. -Stacked on transport and storage trolley: 20 units.