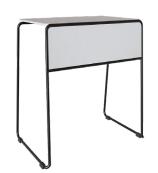

### TABLE TEMA SLEDGE H740

Designed by: Estudi Manel Molina

### Structure

-Ø16×2 mm round cold rolled steel tube structure. -Joint between structure and table top with steel bolts.

Compatible with Enea Medium table top

-Fenix NTM. -HPL Compact.

Stackability

-Stacked on floor: 10 units. -Stacked on transport and storage trolley: 20 units.