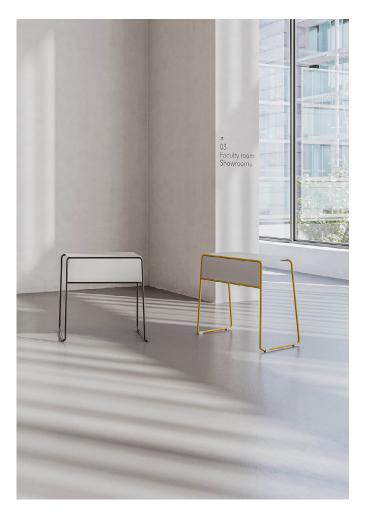

### TABLE TEMA SLEDGE H740

Designed by: Estudi Manel Molina

### Structure

-Ø16×2 mm round cold rolled steel tube structure. -Joint between structure and table top with steel bolts.

Compatible with Enea Medium table top

-Fenix NTM. -HPL Compact.

Stackability

-Stacked on floor: 10 units. -Stacked on transport and storage trolley: 20 units.