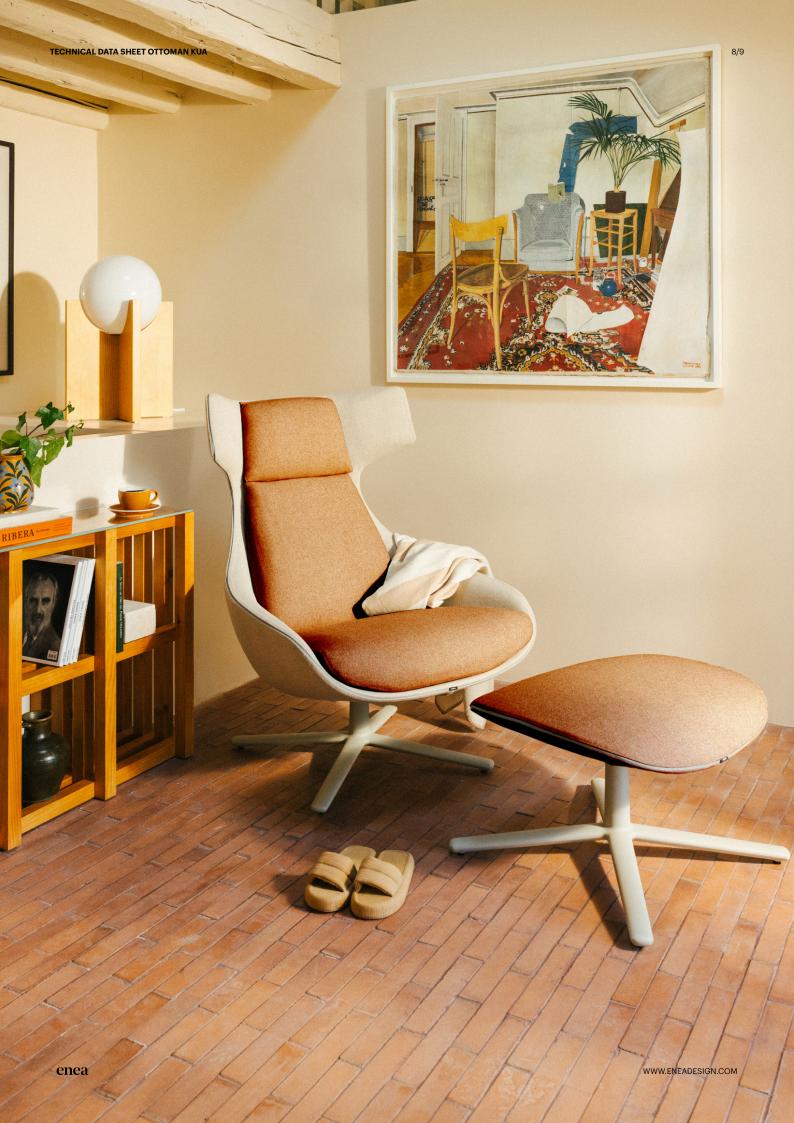

# Ottoman Kula

Inspired by life made by enea

TECHNICAL DATA SHEET OTTOMAN KUA 2/9

The Kua 4R ottoman features a fully upholstered seat and a fixed four-star aluminium base, which can be polished or lacquered in any of our colours.

It is the ideal complement as a footrest for the armchair from the same collection.

enea www.eneadesign.com

TECHNICAL DATA SHEET OTTOMAN KUA 4/9