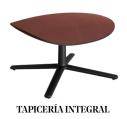

#### Shell

Fully upholstered in recyclable foam.

Stitching of the shell in imitation leather fabric (Valencia); available in white, grey and black.