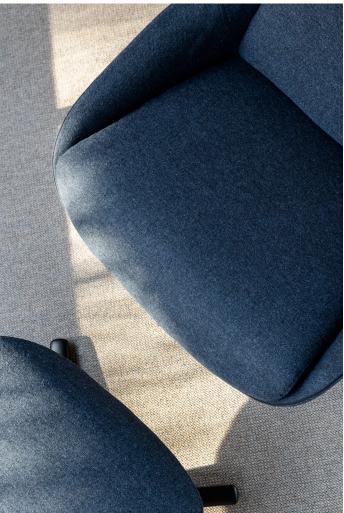

### Shell

#### Shell

Fully upholstered in recyclable foam.

Stitching of the shell in imitation leather fabric (Valencia); available in white, grey and black.