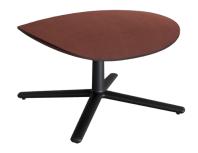

## **Product**

OTTOMAN KUA 4R OT180170

Designed by: Estudi Manel Molina

1 unit per package 0.20 m3 package

/ kg

8.71 kg unit 8.8 kg box

Calorific value: 145 MJ Box dimensions (cm): 60,4 x 69,4 x 47,8

#### Structure

- -4-star injected aluminium base, either polished or lacquered in any of Enea's colours.
  -Wooden seat with injected foam.
  -Frame and shell connected with steel screws.

#### Shell

Fully upholstered in recyclable foam.

Stitching of the shell in imitation leather fabric (Valencia); available in white, grey and black.