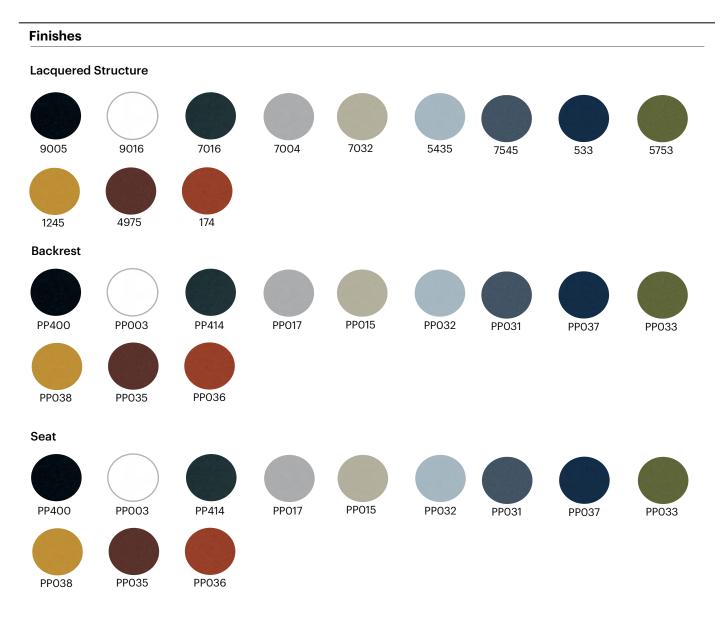

#### Structure

#### **Backrest - seat**

#### LEKU CHAIR 4L

Designed by: Estudi Manel Molina

3 units per package 0.4.43 kg unit 0.31 m3 package / kg 14.61 kg box

Calorific value: 84.52 MJ Box dimensions (cm): 52,4 x 67,4 x 88,8 Structure

- Ø16x2 mm round cold rolled steel tube frame, lacquered according to Enea colours. -Frame and shell connected with steel screws. -Polyamide brackets. -Optional fire-resistant polypropylene according to M2 standard. Backrest - seat -Recyclable polypropylene.