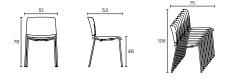

#### Measures

SI114009

#### Stackability

-Stacked on the ground: 10 units. -Stacked on trolley: 15 units.