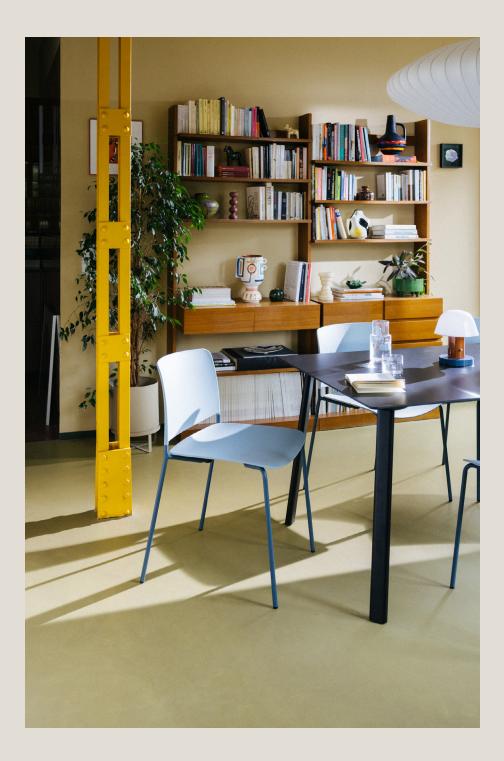

# Leku Chair

Inspired by life made by enea

The Leku 4L chair features a polypropylene seat and backrest and a four legged steel frame lacquered in any of our colours.

It is a stackable, lightweight and versatile chair that can be part of a home kitchen or dining room, but can also fit perfectly into any space in the contract and restaurant sectors.

2/9

Its versatility and functionality make it the perfect choice to optimise space and offer great comfort without compromising on style.