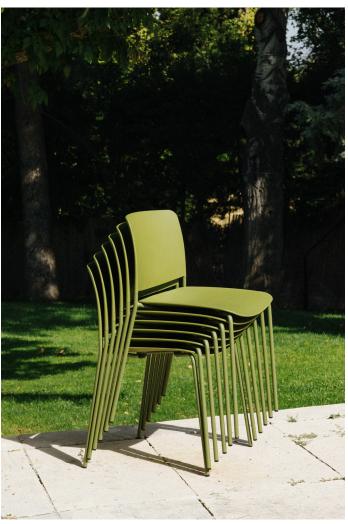

#### Stackability

-Stacked on the ground: 10 units. -Stacked on trolley: 15 units.