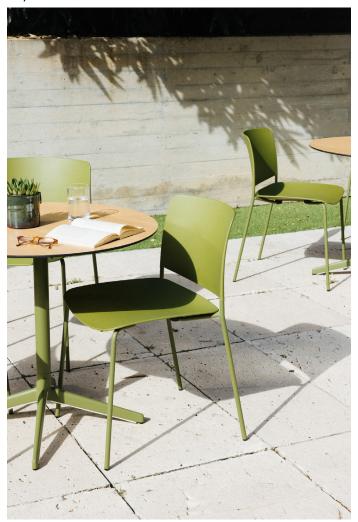

# Leku Chair

Inspired by life made by enea

The Leku 4L chair features a polypropylene seat and backrest and a four legged steel frame lacquered in any of our colours.

It is a stackable, lightweight and versatile chair that can be part of a home kitchen or dining room, but can also fit perfectly into any space in the contract and restaurant sectors.

2/9

Its versatility and functionality make it the perfect choice to optimise space and offer great comfort without compromising on style.