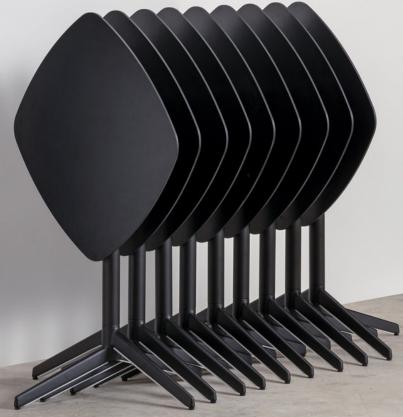

# Table Bases Pile

Inspired by life made by enea

TECHNICAL DATASHEET TABLE BASES PILE 2/8

A collection of tables whose design offers outstanding functionality without compromising on form.

In addition to its amazing looks, the Pile base, with its distinctive design, offers full stability with an exclusive folding mechanism that helps you to effortlessly fold the tables for easy storage.

## **Structure**