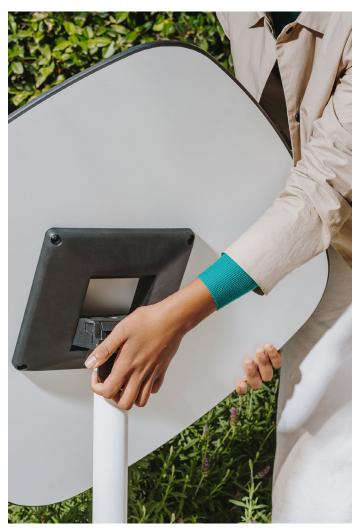

### Structure

- -Aluminium base with non-slip caps.
  -Ø50 mm extruded aluminium tubular column.
  -Table top support with proprietary folding mechanism made of polyamide.

## Table top

- -Fenix NTM. -HPL Compact.