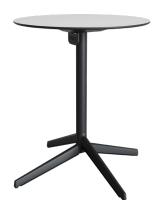

## PILE TABLE BASES 4R Ø703.5

Designed by: Estudi Manel Molina

ME074076

1 unit per package 0.18 m3 package

/ kg

4.4 kg unit 4.84 kg box

Calorific value: 35.7 MJ Box dimensions (cm): 62 x 112.2 x 24.2

### Structure

- -Aluminium base with non-slip caps.
  -Ø50 mm extruded aluminium tubular column.
  -Table top support with proprietary folding mechanism made of polyamide.

## Table top

- -Fenix NTM. -HPL Compact.