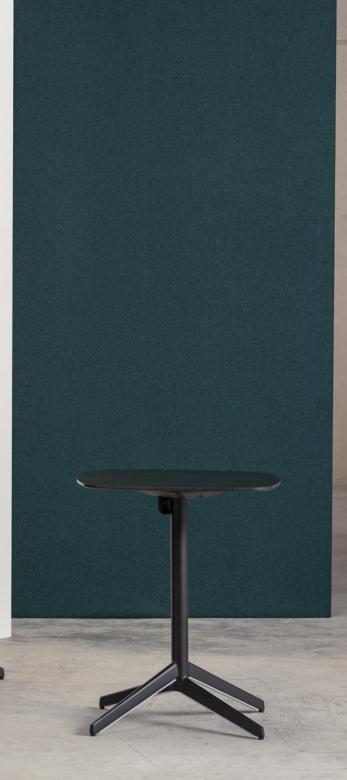

## **Product**

## PILE TABLE BASES 4R Ø703.5

Designed by: Estudi Manel Molina

ME074076

1 unit per package 0.18 m3 package

/ kg

4.4 kg unit 4.84 kg box

Calorific value: 35.7 MJ Box dimensions (cm): 62 x 112.2 x 24.2

### Structure

- -Aluminium base with non-slip caps.
  -Ø50 mm extruded aluminium tubular column.
  -Table top support with proprietary folding mechanism made of polyamide.