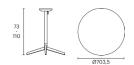

## PILE TABLE BASES 4R Ø703.5

Designed by: Estudi Manel Molina

ME074076

1 unit per package 0.18 m3 package

/ kg

4.4 kg unit 4.84 kg box

Calorific value: 35.7 MJ Box dimensions (cm): 62 x 112.2 x 24.2

## Measures

enea

Ola Auzoa, 4 20250 Legorreta Gipuzkoa, Spain +34 943 806 275 www.eneadesign.com @eneaofficial