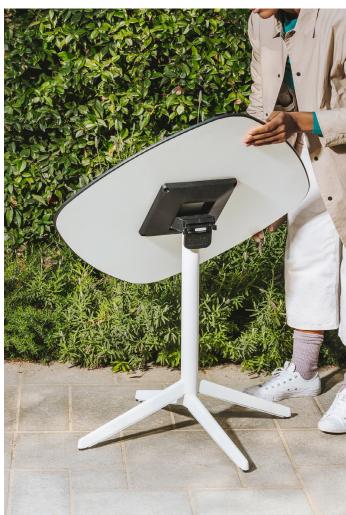

# Table Bases Pile

Inspired by life made by enea

TECHNICAL DATASHEET TABLE BASES PILE 2/8

A collection of tables whose design offers outstanding functionality without compromising on form.

In addition to its amazing looks, the Pile base, with its distinctive design, offers full stability with an exclusive folding mechanism that helps you to effortlessly fold the tables for easy storage.