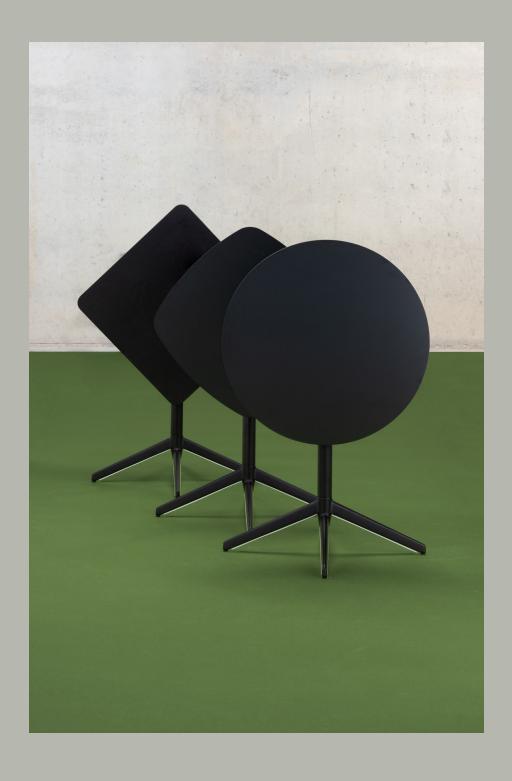

# Table Bases Pile

Inspired by life made by enea

TECHNICAL DATASHEET TABLE BASES PILE 2/8

A collection of tables whose design offers outstanding functionality without compromising on form.

In addition to its amazing looks, the Pile base, with its distinctive design, offers full stability with an exclusive folding mechanism that helps you to effortlessly fold the tables for easy storage.