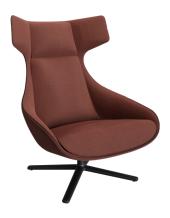

# Lounge chair Kua

Inspired by life made by enea

TECHNICAL DATA SHEET KUA LOUNGE CHAIR 2/8

The Kua 4R armchair features a fully upholstered shell and a 4-star aluminium base, with return system, which can be either polished or lacquered in any of our colours. It includes a tilting mechanism that allows it to be reclined or locked in the forward position.

This is a comfortable and elegant armchair that is ideal for a quiet corner at home, or as part of waiting rooms or receptions in hospitality and work areas. It can be combined with the ottoman from the same collection for greater comfort.