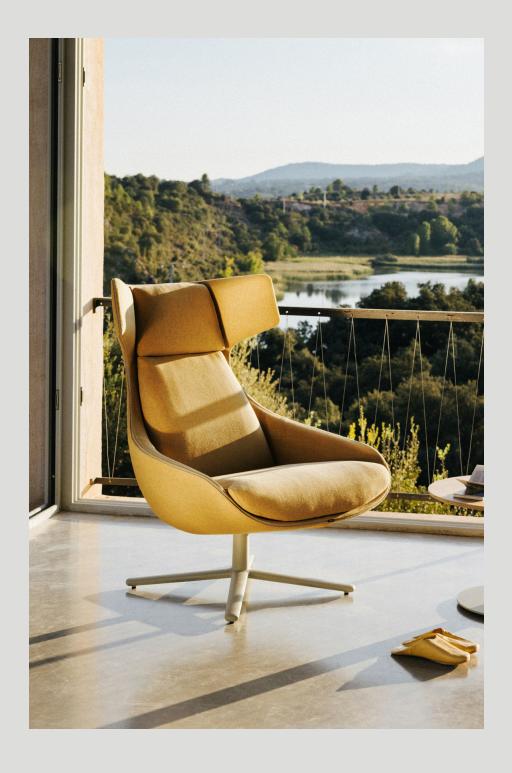

# Lounge chair Kua

Inspired by life made by enea

TECHNICAL DATA SHEET KUA LOUNGE CHAIR 2/8

The Kua 4R armchair features a fully upholstered shell and a 4-star aluminium base, with return system, which can be either polished or lacquered in any of our colours. It includes a tilting mechanism that allows it to be reclined or locked in the forward position.

This is a comfortable and elegant armchair that is ideal for a quiet corner at home, or as part of waiting rooms or receptions in hospitality and work areas. It can be combined with the ottoman from the same collection for greater comfort.