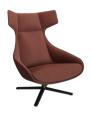

### KUA 4R REVOLVING SWIVELING SEAT

Designed by: Estudi Manel Molina

1 unit per package 0.82 m3 package

24.2 kg unit 32.2 kg box

Calorific value: 264.5 MJ Box dimensions (cm): 95 x 80 x 108

BU180031

### Structure

- -4-star injected aluminium base, either polished or lacquered in any of Enea's colours. -Foam shell with steel frame. -Polyurethane cushions.

- -Frame and shell connected with steel screws.
  -Tilting mechanism with lock in the forward position.
  -Optional fully upholstered option with the same fabric in two colours (shell and cushions).