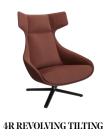

# Lounge chair Kua

Inspired by life made by enea

TECHNICAL DATA SHEET KUA LOUNGE CHAIR 2/8

The Kua 4R armchair features a fully upholstered shell and a 4-star aluminium base, with return system, which can be either polished or lacquered in any of our colours. It includes a tilting mechanism that allows it to be reclined or locked in the forward position.

This is a comfortable and elegant armchair that is ideal for a quiet corner at home, or as part of waiting rooms or receptions in hospitality and work areas. It can be combined with the ottoman from the same collection for greater comfort.

### KUA 4R REVOLVING SWIVELING SEAT

Designed by: Estudi Manel Molina

1 unit per package 0.82 m3 package

24.2 kg unit 32.2 kg box

Calorific value: 264.5 MJ Box dimensions (cm): 95 x 80 x 108

BU180031