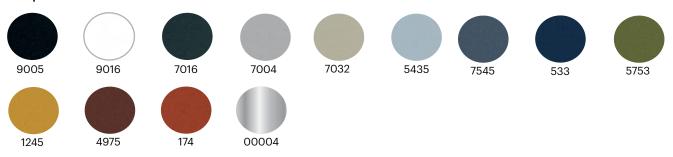

ed with the ottoman from the same collection for greater comfort.

enea www.eneadesign.com



TECHNICAL DATA SHEET KUA LOUNGE CHAIR 4/8

### **Structure**



### **Shell**



FULL UPHOLSTERY

## Sustainability

- -Eco-designed (ISO 14006).
- -Polyurethane foam free from latex or dangerous substances.
- -Selection of upholstery fabrics made of wool, recycled (and recyclable) fibres, or leather.
- -The number of components has been reduced, and their ease of separation has been enhanced, to make the end-of-life phase more manageable.
- -All cardboard used in its packaging is recyclable.

### Certificates

-Environment management system that meets ISO 14001.

### Warranty

5 years.

enea www.eneadesign.com

TECHNICAL DATA SHEET KUA LOUNGE CHAIR 5/8

### **Finishes**

### Lacquered structure



## Contour upholstery



## Shell upholstery

Group C: Era, Xtreme

Group D: Valencia

Group E: Main Line Flax

Group F: Fame

Group H: Remix 2, Re Wool

Group I: Canvas, Steelcut Trio, Tonus

Group J: Divina/MD/Melange, Hallingdal

Group LE: Elmo Leather



enea www.eneadesign.com



## Products

TECHNICAL DATA SHEET KUA LOUNGE CHAIR 7/8

### **Product**

### KUA 4R REVOLVING SWIVELING SEAT

Designed by: Estudi Manel Molina



1 unit per package 0.82 m3 package



24.2 kg unit 32.2 kg box

Calorific value: 264.5 MJ Box dimensions (cm): 95 x 80 x 108

BU180031

### Structure

- -4-star injected aluminium base, either polished or lacquered in any of Enea's colours. -Foam shell with steel frame. -Polyurethane cushions.

- -Frame and shell connected with steel screws.
  -Tilting mechanism w