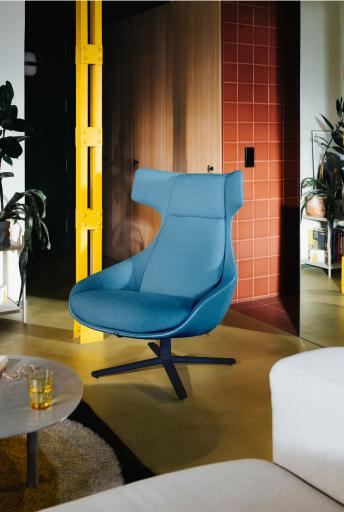

# Lounge chair Kua

Inspired by life made by enea

TECHNICAL DATA SHEET KUA LOUNGE CHAIR 2/8

The Kua 4R armchair features a fully upholstered shell and a 4-star aluminium base, with return system, which can be either polished or lacquered in any of our colours. It includes a tilting mechanism that allows it to be reclined or locked in the forward position.

This is a comfortable and elegant armchair that is ideal for a quiet corner at home, or as part of waiting rooms or receptions in hospitality and work areas. It can be combined with the ottoman from the same collection for greater comfort.