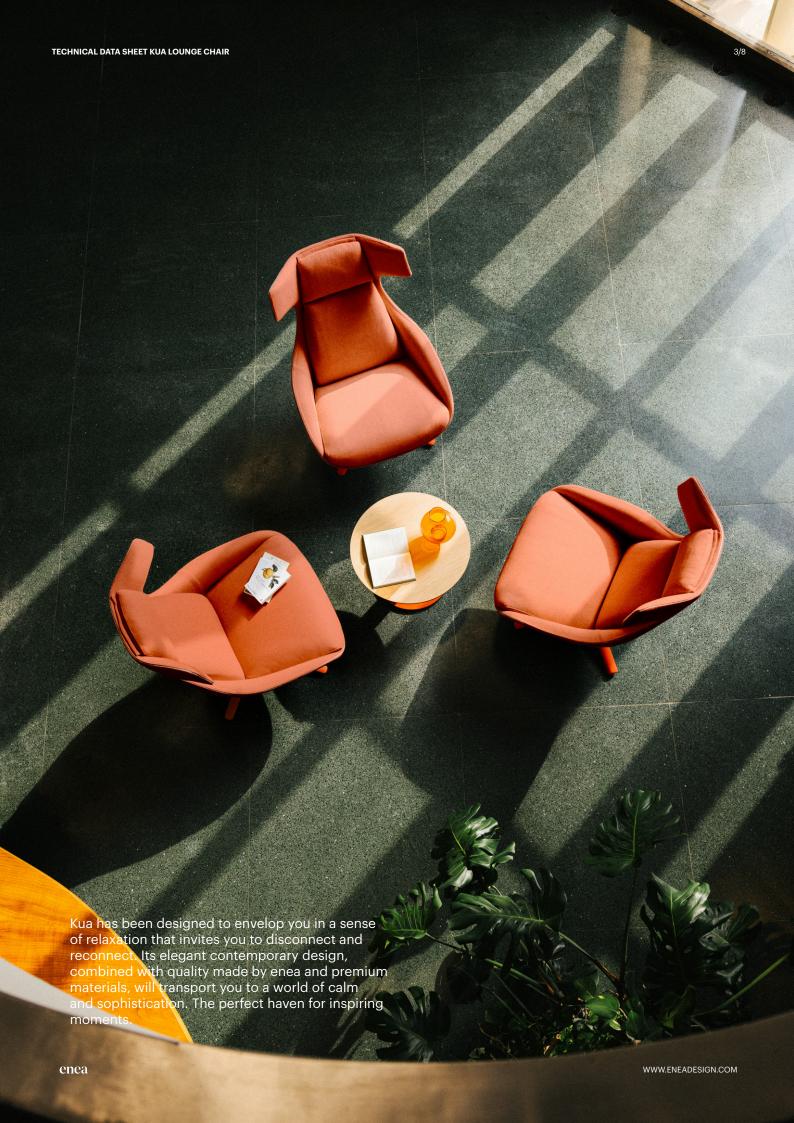

This is a comfortable and elegant armchair that is ideal for a quiet corner at home, or as part of waiting rooms or receptions in hospitality and work areas. It can be combined with the ottoman from the same collection for greater comfort.