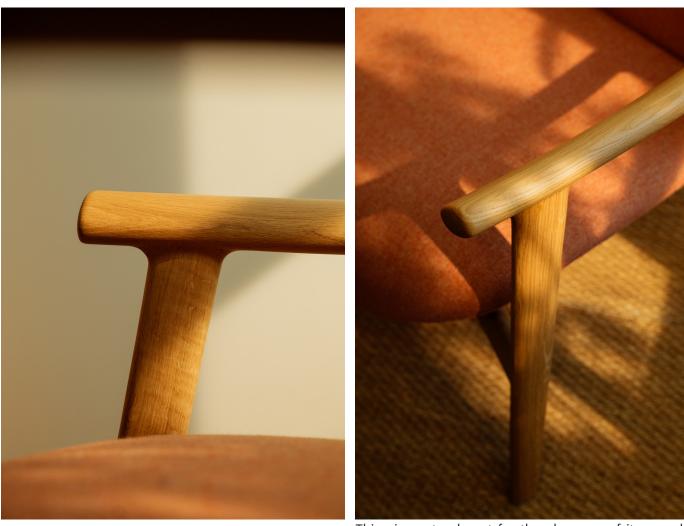

### Structure

4L WOOD WITH ARMS

### Shell

### Designed by: Estudi Manel Molina

0 14.7 kg unit kg 15.8 kg box -Full upholstery in recyclable foam. Measures

Structure

Shell

-Solid oak frame. -Varnished wood with natural or walnut finish. -Polyurethane shell.