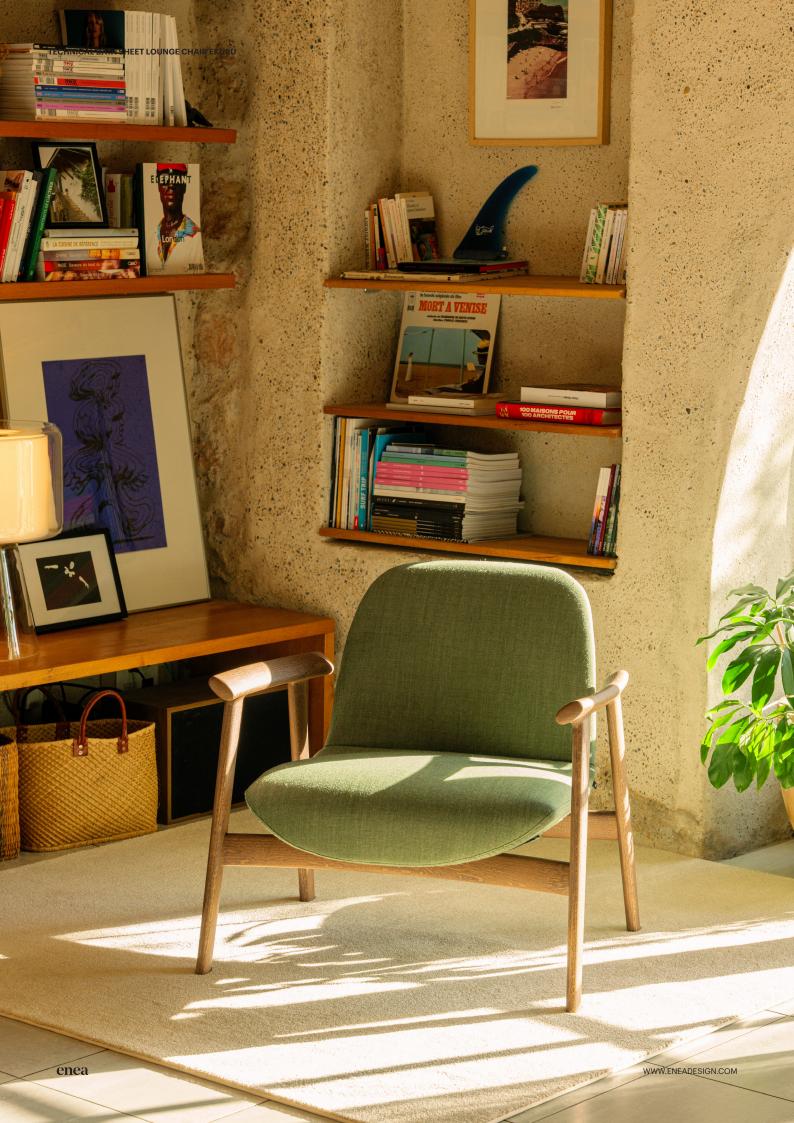

# Lounge Chair Ekuru

Inspired by life made by enea

Ekuru is a lounge chair designed to enjoy moments of peace and quiet.

This piece stands out for the elegance of its rounded lines and its perfect combination of oak wood and highquality upholstery.

2

It is the perfect addition to quiet and cosy environments where well-being and aesthetics come together.