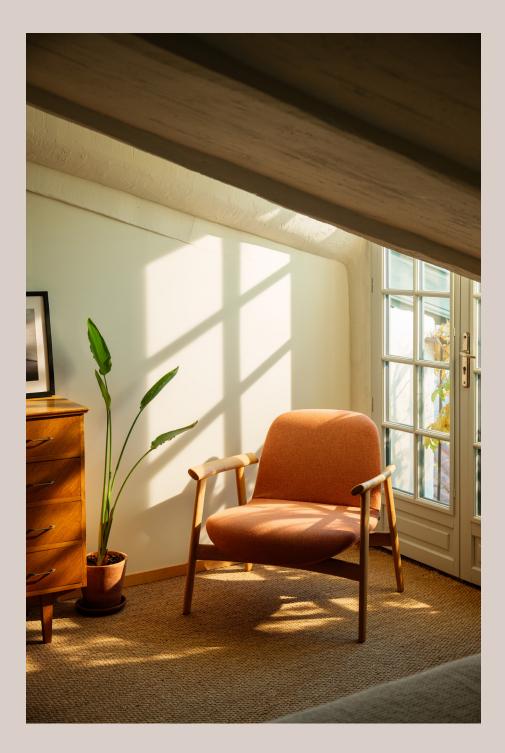

# Lounge Chair Ekuru

Inspired by life made by enea

Ekuru is a lounge chair designed to enjoy moments of peace and quiet.

This piece stands out for the elegance of its rounded lines and its perfect combination of oak wood and highquality upholstery.

2

It is the perfect addition to quiet and cosy environments where well-being and aesthetics come together.

### Structure

4L WOOD WITH ARMS