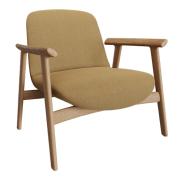

# Lounge Chair Ekuru

Inspired by life made by enea

Ekuru is a lounge chair designed to enjoy moments of peace and quiet.

This piece stands out for the elegance of its rounded lines and its perfect combination of oak wood and highquality upholstery.

2

It is the perfect addition to quiet and cosy environments where well-being and aesthetics come together.

### LOUNGE CHAIR EKURU 4L WOOD WITH ARMS

### Designed by: Estudi Manel Molina

0 14.7 kg unit kg 15.8 kg box -Full upholstery in recyclable foam. Measures

Structure

Shell

-Solid oak frame. -Varnished wood with natural or walnut finish. -Polyurethane shell.