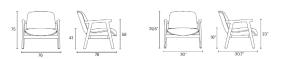

### Designed by: Estudi Manel Molina

0 14.7 kg unit kg 15.8 kg box -Full upholstery in recyclable foam. Measures

Structure

Shell

-Solid oak frame. -Varnished wood with natural or walnut finish. -Polyurethane shell.

1 units per package 0.53 m3 package

Calorific value: 233.74 MJ Box dimensions (cm): 81 x 81 x 75 BU159015

Ola Auzoa, 4 20250 Legorreta Gipuzkoa, Spain +34 943 806 275 www.eneadesign.com @eneaofficial