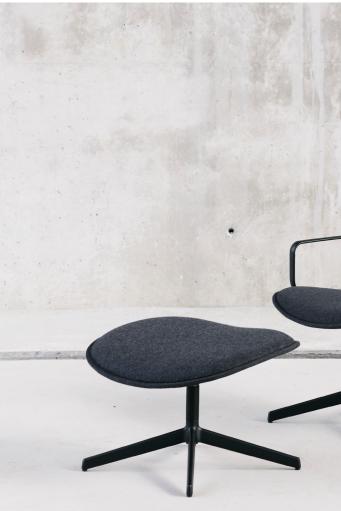

# Ottoman Lottus

Inspired by life made by enea

TECHNICAL DATASHEET LOUNGE CHAIR LOTTUS

The Lottus Ottoman with the 4R Base has a solid 4-star aluminium structure, available in a variety of polished or lacquered colours.

The seat is fully upholstered, providing comfort and style.

enea www.eneadesign.com

TECHNICAL DATASHEET LOUNGE CHAIR LOTTUS

# Structure

- -4-star injected aluminium base, either polished or lacquered in any of Enea's colours.
  -Wooden seat with injected foam.
  -Frame and shell connected with steel screws.

# Shell

-Full upholstery in recyclable foam.