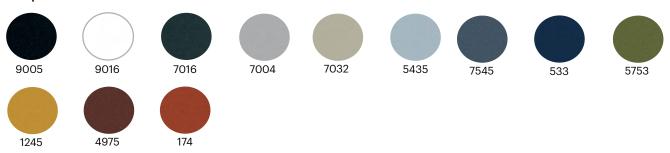

# Finishes

# **Lacquered Structure**

# **Upholstery Shell**

Group C: Plus FR, Londres FR, Era, ENEA Fabric (P, B,S), Urban, Xtreme

Group D: Valencia, Advantage, X2, Medley, Stretch Plain FR, Atlantic, Felicity

Group E: Main Line Flax, Silvertex, Cura, Step, Step Melange, Chili

Group F: Blazer, Fame, Silk, Field, Revive

Group G: Europost 2, Crisp

Group H: Remix, Re Wool, Clara 2

Group I: Canvas 2, Steelcut Trio, Tonus

Group J: Divina/MD/Melange, Hallingdal

Group LG: Genua Leather

Group LE: Elmo Leather

COM: Customer Fabric

enea www.eneadesign.com

TECHNICAL DATASHEET OTTOMAN LOTTUS 7