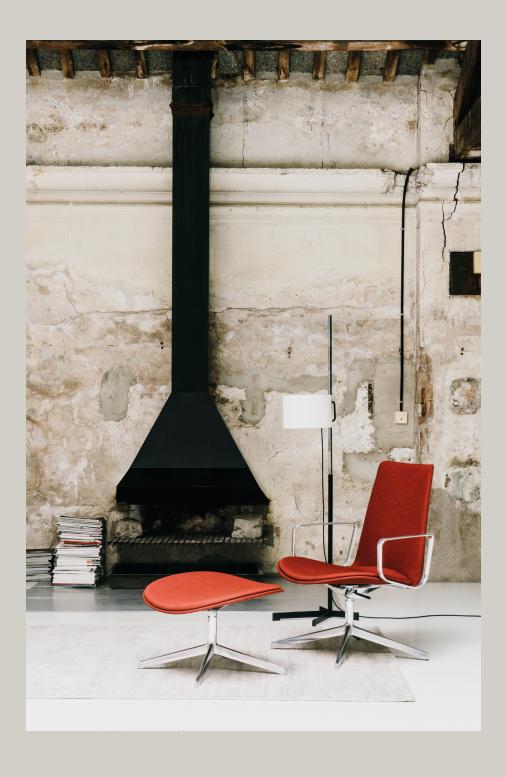

# Ottoman Lottus

Inspired by life made by enea

TECHNICAL DATASHEET LOUNGE CHAIR LOTTUS

The Lottus Ottoman with the 4R Base has a solid 4-star aluminium structure, available in a variety of polished or lacquered colours.

The seat is fully upholstered, providing comfort and style.

enea www.eneadesign.com

TECHNICAL DATASHEET LOUNGE CHAIR LOTTUS

# Structure

- -4-star injected aluminium base, either polished or lacquered in any of Enea's colours.
  -Wooden seat with injected foam.
  -Frame and shell connected with steel screws.

# Shell

-Full upholstery in recyclable foam.