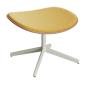

# Ottoman Lottus

Inspired by life made by enea

TECHNICAL DATASHEET LOUNGE CHAIR LOTTUS

The Lottus Ottoman with the 4R Base has a solid 4-star aluminium structure, available in a variety of polished or lacquered colours.

The seat is fully upholstered, providing comfort and style.

enea www.eneadesign.com

TECHNICAL DATASHEET LOUNGE CHAIR LOTTUS

# Structure

- -4-star injected aluminium base, either polished or lacquered in any of Enea's colours.
  -Wooden seat with injected foam.
  -Frame and shell connected with steel screws.

# Shell

-Full upholstery in recyclable foam.