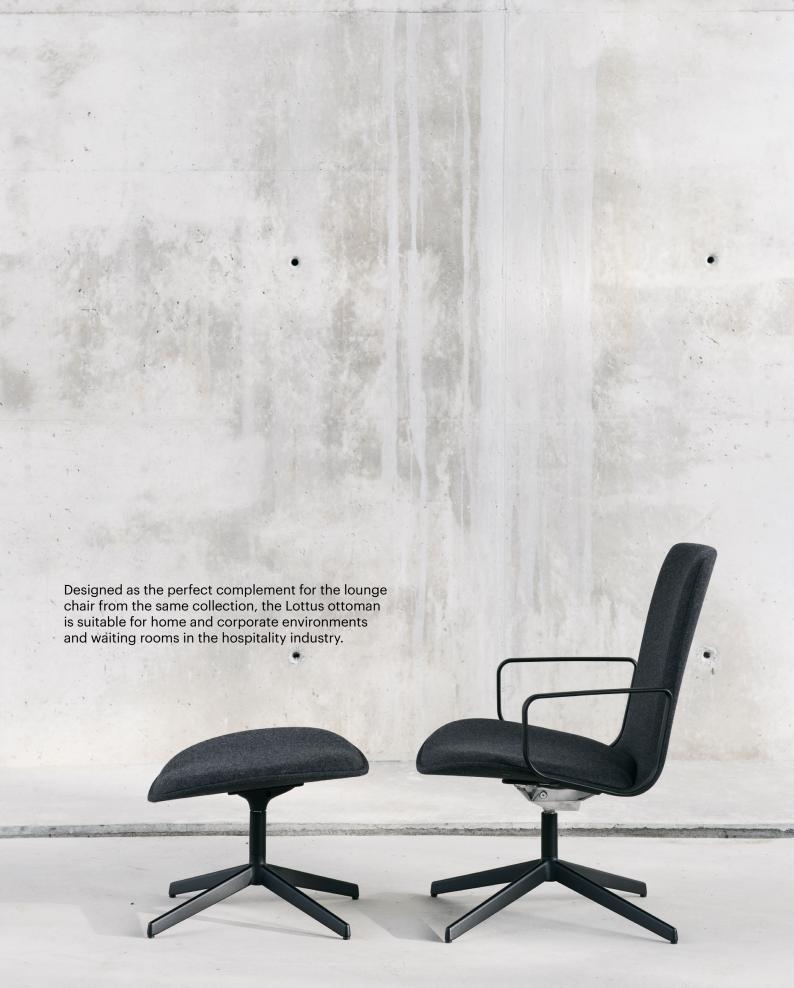

# Ottoman Lottus

Inspired by life made by enea

TECHNICAL DATASHEET LOUNGE CHAIR LOTTUS

The Lottus Ottoman with the 4R Base has a solid 4-star aluminium structure, available in a variety of polished or lacquered colours.

The seat is fully upholstered, providing comfort and style.

enea www.eneadesign.com

TECHNICAL DATASHEET LOUNGE CHAIR LOTTUS