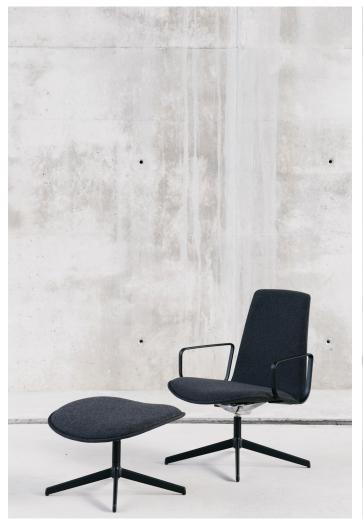

# Ottoman Lottus

Inspired by life made by enea

TECHNICAL DATASHEET LOUNGE CHAIR LOTTUS

The Lottus Ottoman with the 4R Base has a solid 4-star aluminium structure, available in a variety of polished or lacquered colours.

The seat is fully upholstered, providing comfort and style.

enea www.eneadesign.com

TECHNICAL DATASHEET LOUNGE CHAIR LOTTUS

# Structure

- -4-star injected aluminium base, either polished or lacquered in any of Enea's colours.
  -Wooden seat with injected foam.
  -Frame and shell connected with steel screws.

# Shell

-Full upholstery in recyclable foam.