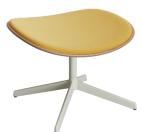

# Ottoman Lottus

Inspired by life made by enea

TECHNICAL DATASHEET LOUNGE CHAIR LOTTUS

The Lottus Ottoman with the 4R Base has a solid 4-star aluminium structure, available in a variety of polished or lacquered colours.

The seat is fully upholstered, providing comfort and style.

enea www.eneadesign.com

TECHNICAL DATASHEET LOUNGE CHAIR LOTTUS

# Structure

- -4-star injected aluminium base, either polished or lacquered in any of Enea's colours.
  -Wooden seat with injected foam.
  -Frame and shell connected with steel screws.

# Shell

-Full upholstery in recyclable foam.