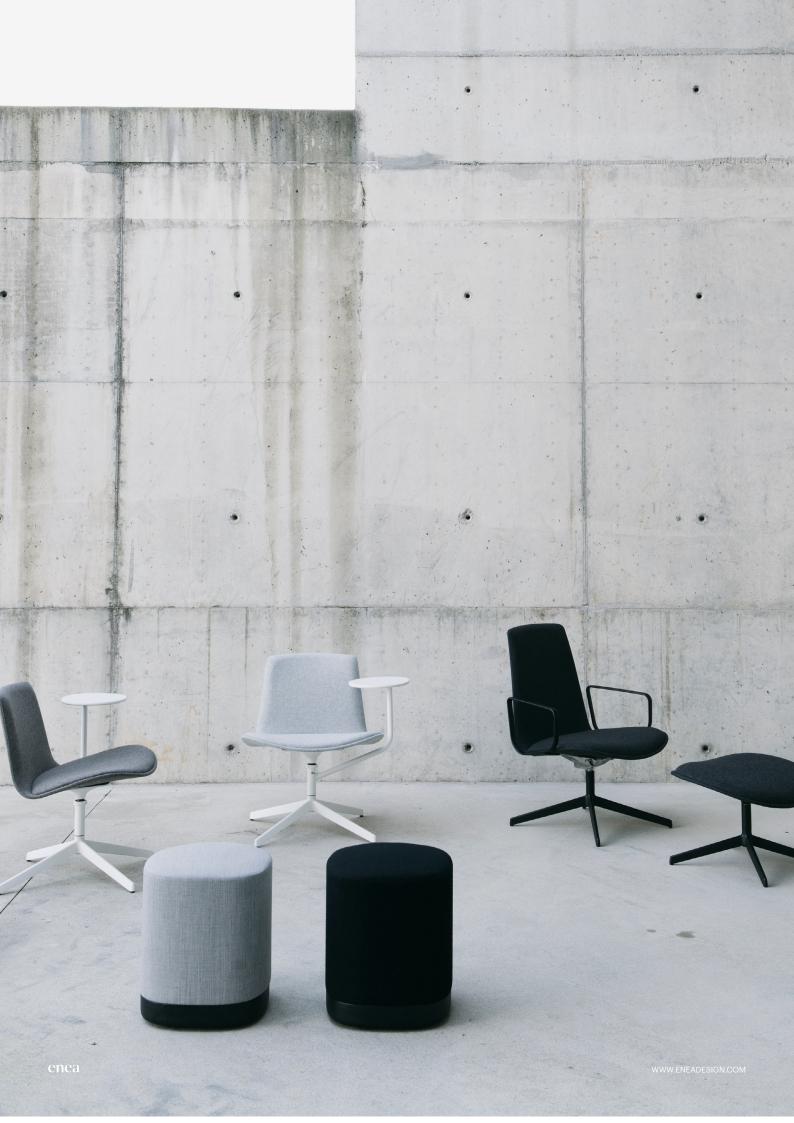

# Ottoman Lottus

Inspired by life made by enea

TECHNICAL DATASHEET LOUNGE CHAIR LOTTUS

The Lottus Ottoman with the 4R Base has a solid 4-star aluminium structure, available in a variety of polished or lacquered colours.

The seat is fully upholstered, providing comfort and style.

enea www.eneadesign.com

TECHNICAL DATASHEET LOUNGE CHAIR LOTTUS