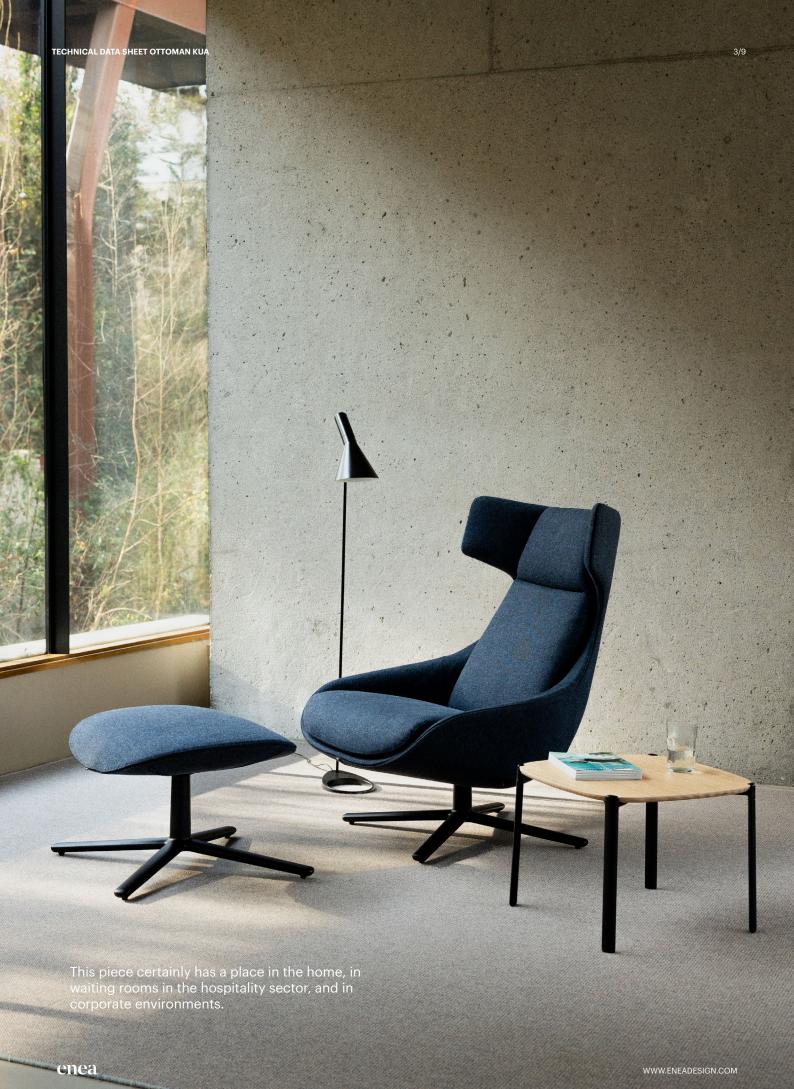

# Ottoman Kula

Inspired by life made by enea

TECHNICAL DATA SHEET OTTOMAN KUA 2/9

The Kua 4R ottoman features a fully upholstered seat and a fixed four-star aluminium base, which can be polished or lacquered in any of our colours.

It is the ideal complement as a footrest for the armchair from the same collection.

enea www.eneadesign.com

TECHNICAL DATA SHEET OTTOMAN KUA 4/9