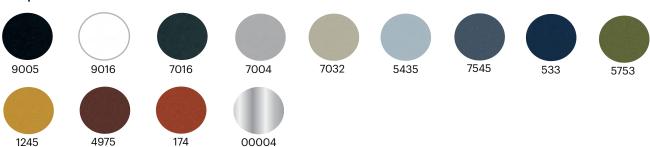

footrest for the armchair from the same collection.

enea www.eneadesign.com



TECHNICAL DATA SHEET OTTOMAN KUA 4/9

#### **Structure**



#### Shell



# Sustainability

- -Eco-designed (ISO 14006).
- -Solid birch wood from European forests.
- -Polyurethane foam free from latex or dangerous substances.
- -Selection of upholstery fabrics made of wool, recycled (and recyclable) fibres, or leather.
- -The number of components has been reduced, and their ease of separation has been enhanced, to make the end-of-life phase more manageable. All these components are 100% recyclable or reusable.

### **Certificates**

-Environment management system that meets ISO 14001.

# Warranty

5 years

enea www.eneadesign.com

TECHNICAL DATA SHEET OTTOMAN KUA 5/9

# **Finishes**

# **Lacquered Structure**



# **Shell Polypropylenes**



# **Shell Upholstery**

Group C: Era, Xtreme

Group D: Valencia

Group E: Main Line Flax

Group F: Fame

Group H: Remix 2, Re Wool

Group I: Canvas, Steelcut Trio, Tonus

Group J: Divina/MD/Melange, Hallingdal

Group LE: Elmo Leather



enea www.eneadesign.com



TECHNICAL DATA SHEET OTTOMAN KUA 7/9

#### **Product**

OTTOMAN KUA 4R OT180170

Designed by: Estudi Manel Molina



1 unit per package 0.20 m3 package

/ kg

8.71 kg unit 8.8 kg box

Calorific value: 145 MJ Box dimensions (cm): 60,4 x 69,4 x 47,8

#### Structure

- -4-star injected aluminium base, either polished or lacquered in any of Enea's colours.
  -Wooden seat with injected foam.
  -Frame and shell connected with steel screws.

#### Shell

Fully upholstered in recyclable foam.

Stitching of t