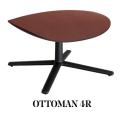

# Ottoman Kula

Inspired by life made by enea

TECHNICAL DATA SHEET OTTOMAN KUA 2/9

The Kua 4R ottoman features a fully upholstered seat and a fixed four-star aluminium base, which can be polished or lacquered in any of our colours.

It is the ideal complement as a footrest for the armchair from the same collection.

enea www.eneadesign.com

TECHNICAL DATA SHEET OTTOMAN KUA 4/9