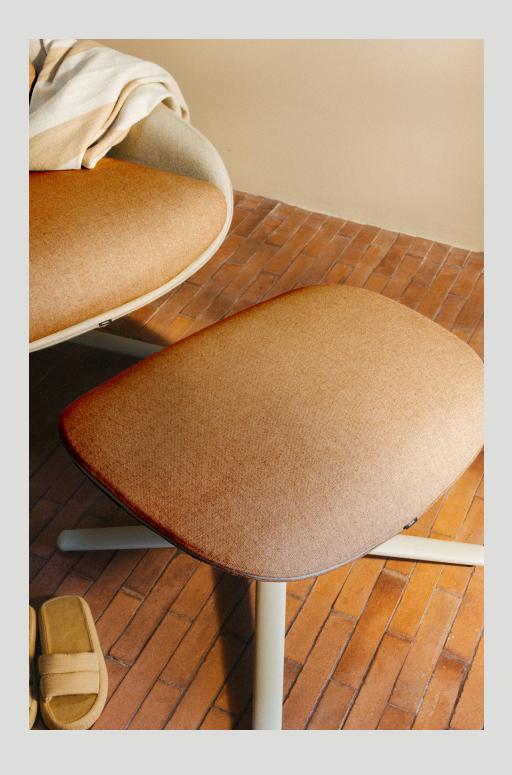

# Ottoman Kula

Inspired by life made by enea

TECHNICAL DATA SHEET OTTOMAN KUA 2/9

The Kua 4R ottoman features a fully upholstered seat and a fixed four-star aluminium base, which can be polished or lacquered in any of our colours.

It is the ideal complement as a footrest for the armchair from the same collection.

enea www.eneadesign.com

TECHNICAL DATA SHEET OTTOMAN KUA 4/9