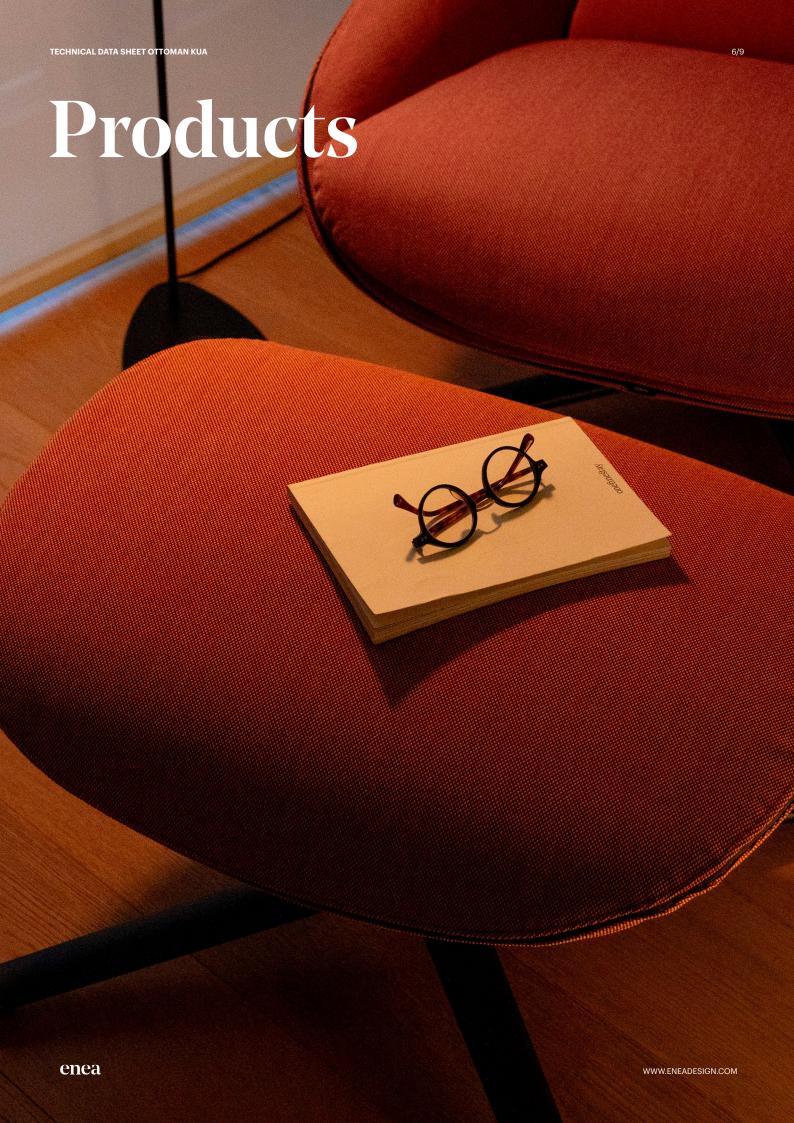

# Ottoman Kula

Inspired by life made by enea

TECHNICAL DATA SHEET OTTOMAN KUA 2/9

The Kua 4R ottoman features a fully upholstered seat and a fixed four-star aluminium base, which can be polished or lacquered in any of our colours.

It is the ideal complement as a footrest for the armchair from the same collection.

enea www.eneadesign.com

TECHNICAL DATA SHEET OTTOMAN KUA 4/9