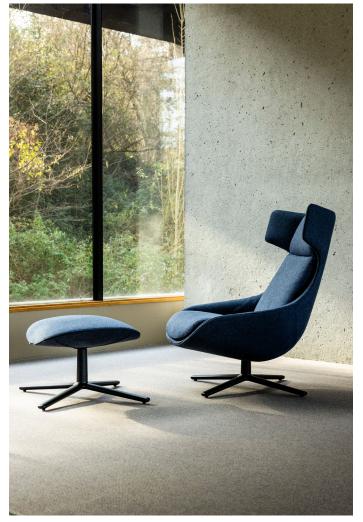

# Ottoman Kula

Inspired by life made by enea

TECHNICAL DATA SHEET OTTOMAN KUA 2/9

The Kua 4R ottoman features a fully upholstered seat and a fixed four-star aluminium base, which can be polished or lacquered in any of our colours.

It is the ideal complement as a footrest for the armchair from the same collection.

enea www.eneadesign.com

TECHNICAL DATA SHEET OTTOMAN KUA 4/9