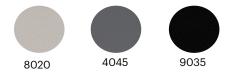

the same collection.

enea www.eneadesign.com



TECHNICAL DATA SHEET OTTOMAN KUA 4/9

#### **Structure**



#### Shell



# Sustainability

- -Eco-designed (ISO 14006).
- -Solid birch wood from European forests.
- -Polyurethane foam free from latex or dangerous substances.
- -Selection of upholstery fabrics made of wool, recycled (and recyclable) fibres, or leather.
- -The number of components has been reduced, and their ease of separation has been enhanced, to make the end-of-life phase more manageable. All these components are 100% recyclable or reusable.

### **Certificates**

-Environment management system that meets ISO 14001.

# Warranty

5 years

enea www.eneadesign.com

TECHNICAL DATA SHEET OTTOMAN KUA 5/9

# **Finishes**

# **Lacquered Structure**



# **Shell Polypropylenes**



# **Shell Upholstery**

Group C: Era, Xtreme

Group D: Valencia

Group E: Main Line Flax

Group F: Fame

Group H: Remix 2, Re Wool

Group I: Canvas, Steelcut Trio, Tonus

Group J: Divina/MD/Melange, Hallingdal

Group LE: Elmo Leather



enea www.eneadesign.com



TECHNICAL DATA SHEET OTTOMAN KUA 7/9

#### **Product**

OTTOMAN KUA 4R OT180170

Designed by: Estudi Manel Molina



1 unit per package 0.20 m3 package

/ kg

8.71 kg unit 8.8 kg box

Calorific value: 145 MJ Box dimensions (cm): 60,4 x 69,4 x 47,8

#### Structure

- -4-star injected aluminium base, either polished or lacquered in any of Enea's colours.
  -Wooden seat with injected foam.
  -Frame and shell connected with steel screws.

#### Shell

Fully upholstered in recyclable foam.

Stitching of the shell in imitation leather