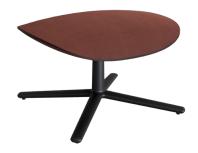

#### **Product**

OTTOMAN KUA 4R OT180170

Designed by: Estudi Manel Molina

1 unit per package 0.20 m3 package

/ kg

8.71 kg unit 8.8 kg box

Calorific value: 145 MJ Box dimensions (cm): 60,4 x 69,4 x 47,8

#### Structure

- -4-star injected aluminium base, either polished or lacquered in any of Enea's colours.
  -Wooden seat with injected foam.
  -Frame and shell connected with steel screws.

#### Shell

Fully upholstered in recyclable foam.

Stitching of the shell in imitation leather fabric (Valencia); available in white, grey and black.