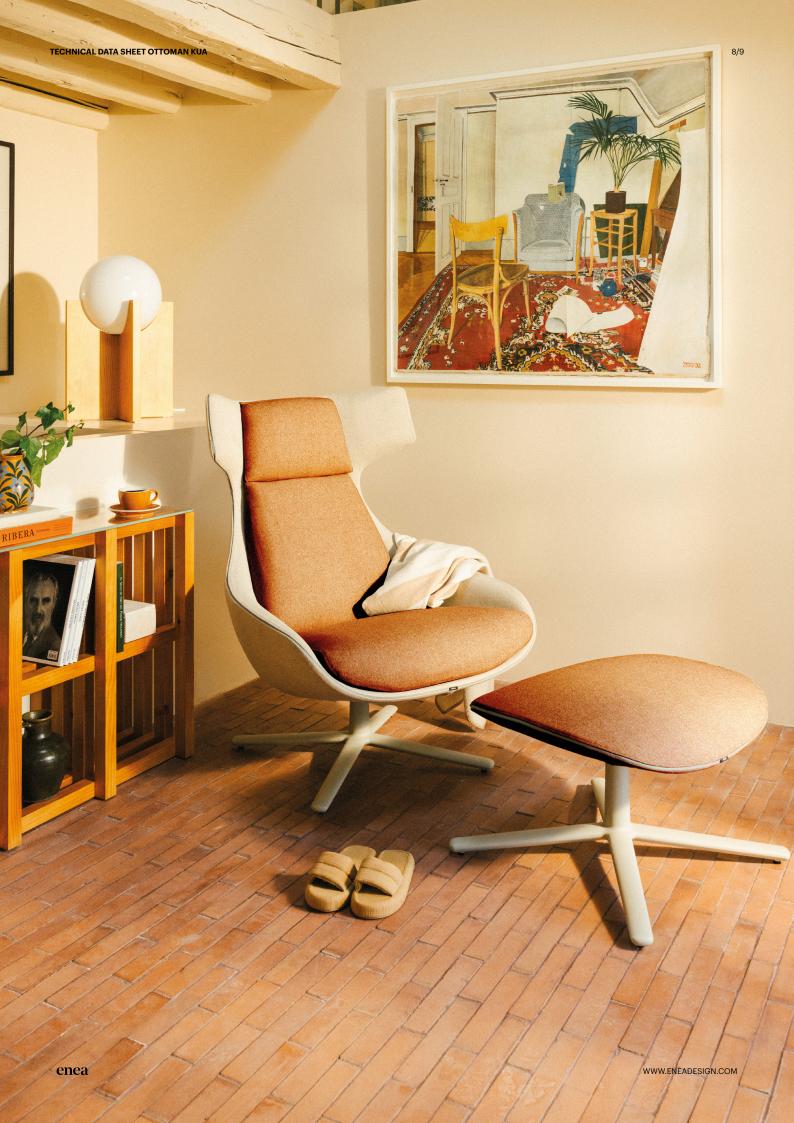

# Ottoman Kula

Inspired by life made by enea

TECHNICAL DATA SHEET OTTOMAN KUA 2/9

The Kua 4R ottoman features a fully upholstered seat and a fixed four-star aluminium base, which can be polished or lacquered in any of our colours.

It is the ideal complement as a footrest for the armchair from the same collection.

enea www.eneadesign.com

TECHNICAL DATA SHEET OTTOMAN KUA 4/9