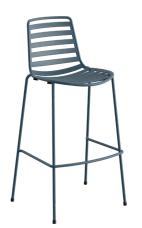

# Street Stool

Inspired by life made by enea

The Street stool, designed specifically for outdoor spaces, is made of steel lacquered in any of our colors. It is a very ergonomic model, stackable and with an optional seat cushion.

#### STREET STOOL MEDIUM 4L

Designed by: Estudi Manel Molina

TA021049

TA021048

2 units per package 0.36 m3 package

7.9 kg unit kg 17.4 kg box

Calorific value: 36.5 MJ Box dimensions (cm): 55.5 x 59 x 114.4

#### Structure

-Ø16×2 mm and Ø14×2 mm round cold rolled steel tube structure, lacquered according to colors Enea. -Cataphoresis-treated for outdoor use.

#### Seat - Backrest

-Steel slats.

#### Stackability

- 5 units.