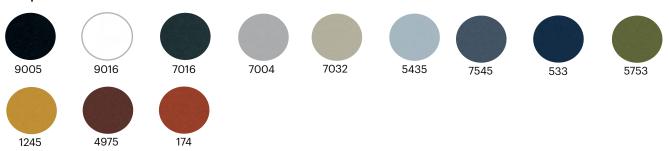

ned specifically for outdoor spaces, is made of steel lacquered in any of our colors. It is a very ergonomic model, stackable and with an optional seat cushion.





enea www.eneadesign.com



## Structure





# Sustainability

- -Ecodesign (ISO 14006).
- -Highly recyclable PP with low additive content, in accordance with EU recommendations to improve plastic recyclability.
- -With the end-of-life stage in mind, the number of components has been minimised and they are all easy to separate and can be 100% recycled or reused.
- -Steel from 80% recycled sources, 100% recyclable.

## Certificates

- -Environment compliant with ISO 14001.
- -Indoor Advantage Gold certified (air quality in interior spaces).

## Warranty

2 years

enea www.eneadesign.com

## Finishes

# **Lacquered Structure**



# **Cushion upholstery**







## **Products**

#### STREET STOOL MEDIUM 4L

Designed by: Estudi Manel Molina



TA021049

TA021048



2 units per package 0.36 m3 package

7.9 kg unit kg 17.4 kg box

Calorific value: 36.5 MJ Box dimensions (cm): 55.5 x 59 x 114.4

#### Structure

-Ø16×2 mm and Ø14×2 mm round cold rolled steel tube structure, lacquered according to colors Enea. -Cataphoresis-treated for outdoor use.

#### Seat - Backrest

-Steel slats.

#### Stackability

- 5 units.

#### Accesories

- -Seat upholstered. -Seat upholstered with magnets.

#### Measures





## STREET STOOL HIGH 4L

Designed by: Estudi Manel Molina



2 units per package 0.39 m3 package



8.09 kg uni kg 17.8 kg box 8.09 kg unit

Calorific value: 38.54 MJ Box dimensions (cm): 55.5 x 59 x 124.4

# Structure