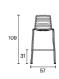

#### Measures

## STREET STOOL HIGH 4L

Designed by: Estudi Manel Molina

2 units per package 0.39 m3 package

8.09 kg uni kg 17.8 kg box 8.09 kg unit

Calorific value: 38.54 MJ Box dimensions (cm): 55.5 x 59 x 124.4