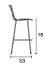

#### Measures

#### STREET STOOL MEDIUM 4L

Designed by: Estudi Manel Molina

TA021049

TA021048

2 units per package 0.36 m3 package

7.9 kg unit kg 17.4 kg box

Calorific value: 36.5 MJ Box dimensions (cm): 55.5 x 59 x 114.4