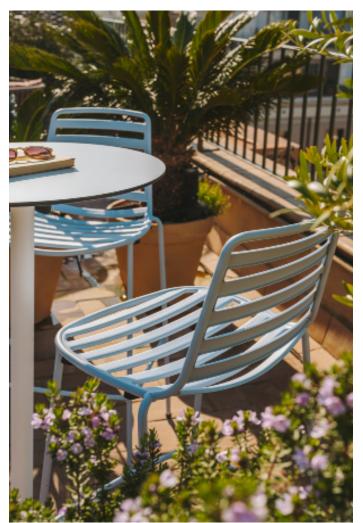

# Street Stool

Inspired by life made by enea

The Street stool, designed specifically for outdoor spaces, is made of steel lacquered in any of our colors. It is a very ergonomic model, stackable and with an optional seat cushion.