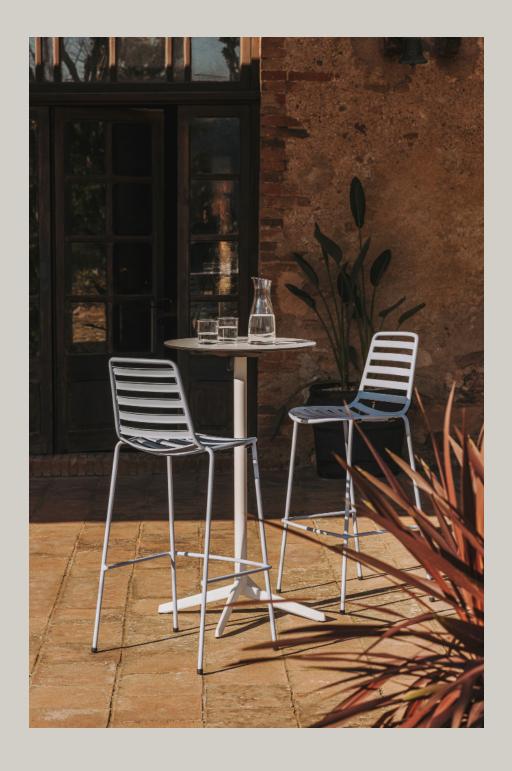

# Street Stool

Inspired by life made by enea

The Street stool, designed specifically for outdoor spaces, is made of steel lacquered in any of our colors. It is a very ergonomic model, stackable and with an optional seat cushion.