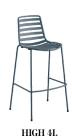

## STREET STOOL HIGH 4L

Designed by: Estudi Manel Molina

2 units per package 0.39 m3 package

8.09 kg uni kg 17.8 kg box 8.09 kg unit

Calorific value: 38.54 MJ Box dimensions (cm): 55.5 x 59 x 124.4

# Structure

-Ø16×2 mm and Ø14×2 mm round cold rolled steel tube structure, lacquered according to colors Enea.
-Cataphoresis-treated for outdoor use.

# Seat - Backrest

-Steel slats.

#### Stackability

- 5 units.

## Accesories

-Seat upholstered. -Seat upholstered with magnets.