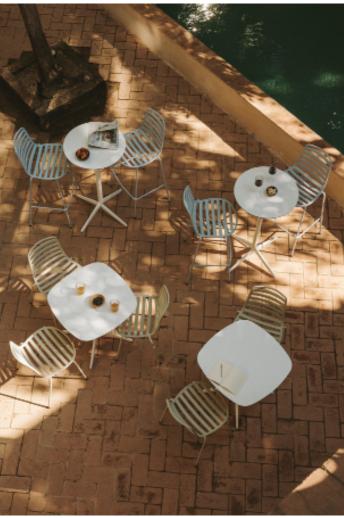

# Street Stool

Inspired by life made by enea

The Street stool, designed specifically for outdoor spaces, is made of steel lacquered in any of our colors. It is a very ergonomic model, stackable and with an optional seat cushion.