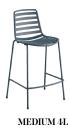

#### STREET STOOL MEDIUM 4L

Designed by: Estudi Manel Molina

TA021049

TA021048

2 units per package 0.36 m3 package

7.9 kg unit kg 17.4 kg box

Calorific value: 36.5 MJ Box dimensions (cm): 55.5 x 59 x 114.4

#### Structure

-Ø16×2 mm and Ø14×2 mm round cold rolled steel tube structure, lacquered according to colors Enea. -Cataphoresis-treated for outdoor use.

#### Seat - Backrest

-Steel slats.

#### Stackability

- 5 units.

#### Accesories

- -Seat upholstered. -Seat upholstered with magnets.