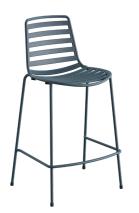

## STREET STOOL HIGH 4L

Designed by: Estudi Manel Molina

2 units per package 0.39 m3 package

8.09 kg uni kg 17.8 kg box 8.09 kg unit

Calorific value: 38.54 MJ Box dimensions (cm): 55.5 x 59 x 124.4

# Structure

-Ø16×2 mm and Ø14×2 mm round cold rolled steel tube structure, lacquered according to colors Enea.
-Cataphoresis-treated for outdoor use.

# Seat - Backrest

-Steel slats.

#### Stackability

- 5 units.

## Accesories

-Seat upholstered. -Seat upholstered with magnets.