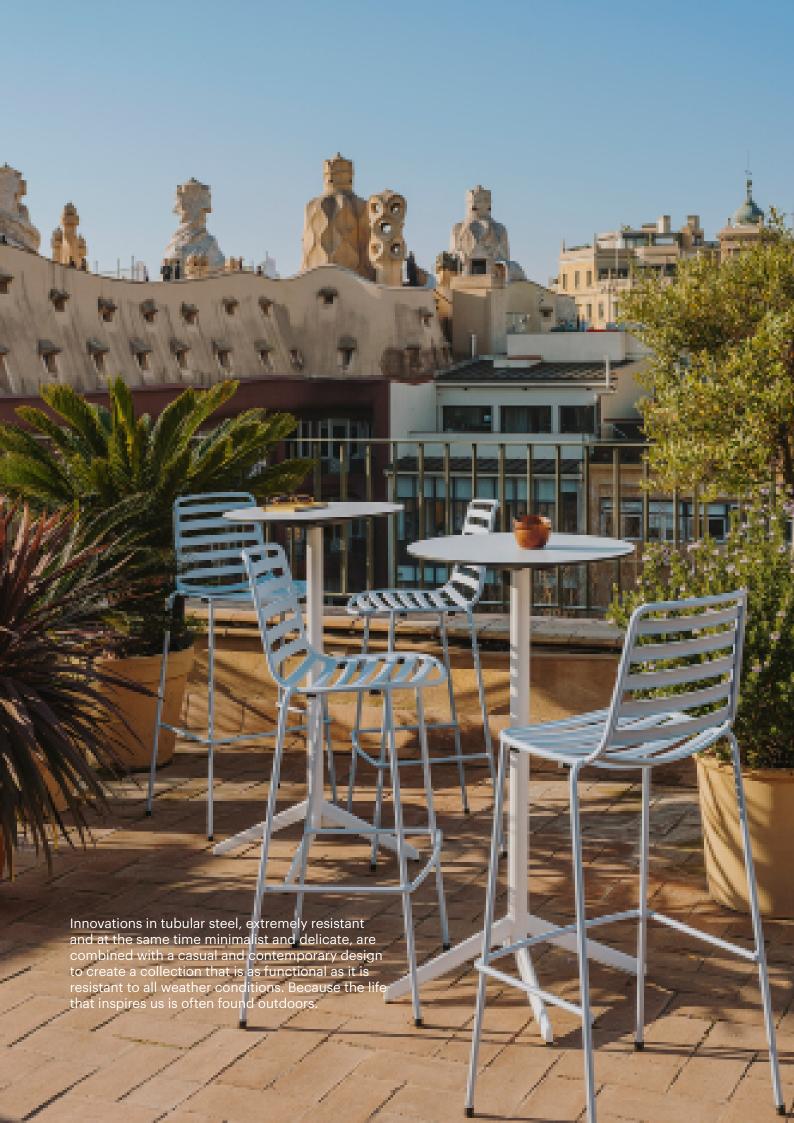

# Street Stool

Inspired by life made by enea

The Street stool, designed specifically for outdoor spaces, is made of steel lacquered in any of our colors. It is a very ergonomic model, stackable and with an optional seat cushion.