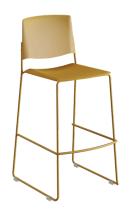

# Ema Stool

Inspired by life made by enea

The Ema stool is sturdy, lightweight, stackable and cosier, making it perfect for all types of spaces.

The steel sled leg frame can be chromed or lacquered in any of our colours, and the seat and backrest are available in polypropylene or upholstered.

The Ema stool has an upholstered seat pad available, very useful for multi-purpose or crowded spaces as it improves stacking by causing less friction than the fully upholstered version. This model can be made in two heights: high and medium.

#### EMA STOOL SLEDGE MEDIUM Designed by: Lievore Altherr Molina

7.7 kg unit

8.3 kg box

kg

2 units per package 0.44 m3 package

Calorific value: 153.35 MJ Box dimensions (cm): 58.4 x 61.9 x 118.8