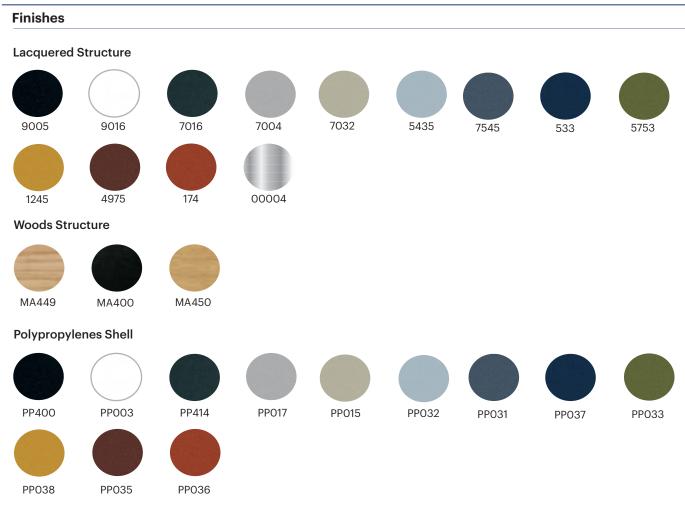

#### Estructure

-Ø13x1.5 mm round cold rolled steel tube frame, chrome or lacquered according to colors Enea.

#### Seat - Backrest

-Recyclable polypropylene.
-Recyclable polypropylene + seat pad upholstered in recyclable foam.
-Recyclable polypropylene + seat upholstered in recyclable foam.
-Recyclable foam upholstery + seat pad upholstered with recyclable foam.
-Full upholstery in recyclable foam.

#### Seat - Backrest

-Recyclable polypropylene.

-Recyclable polypropylene + seat pad upholstered in recyclable foam. -Recyclable polypropylene + seat upholstered in recyclable foam. -Recyclable foam upholstery + seat pad upholstered with recyclable foam.