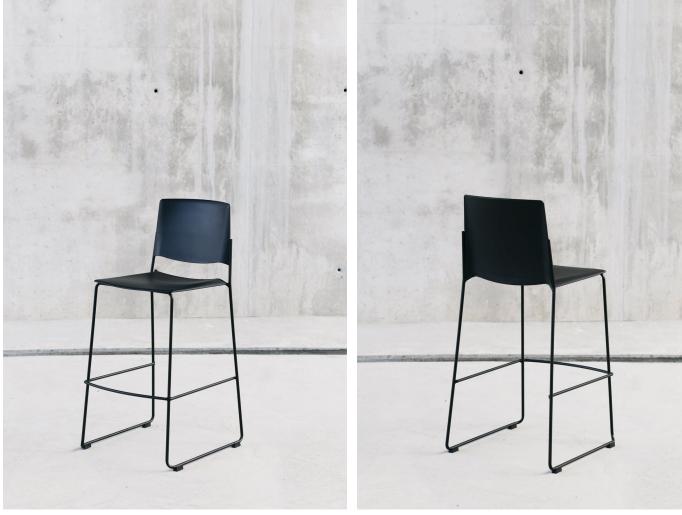

# Ema Stool

Inspired by life made by enea

The Ema stool is sturdy, lightweight, stackable and cosier, making it perfect for all types of spaces.

The steel sled leg frame can be chromed or lacquered in any of our colours, and the seat and backrest are available in polypropylene or upholstered.

The Ema stool has an upholstered seat pad available, very useful for multi-purpose or crowded spaces as it improves stacking by causing less friction than the fully upholstered version. This model can be made in two heights: high and medium.