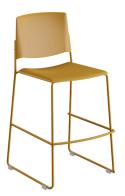

# Ema Stool

Inspired by life made by enea

The Ema stool is sturdy, lightweight, stackable and cosier, making it perfect for all types of spaces.

The steel sled leg frame can be chromed or lacquered in any of our colours, and the seat and backrest are available in polypropylene or upholstered.

The Ema stool has an upholstered seat pad available, very useful for multi-purpose or crowded spaces as it improves stacking by causing less friction than the fully upholstered version. This model can be made in two heights: high and medium.

# EMA STOOL SLEDGE HIGH

#### Designed by: Lievore Altherr Molina

08.1 kg unitkg8.7 kg box

Calorific value: 153.35 MJ Box dimensions (cm): 58.4 x 61.9 x 118.8