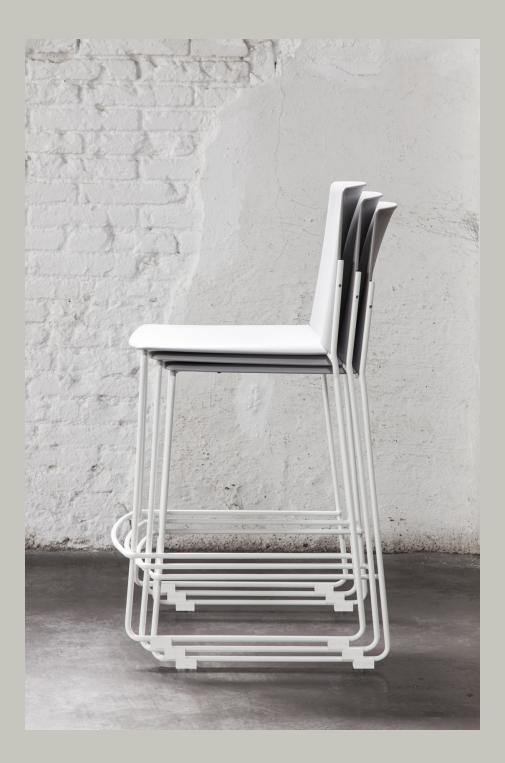

# Stackability

Stacked on floor: 5 units.

# Accesoires

-Two-component block for delicate floors.