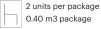

#### EMA STOOL SLEDGE MEDIUM Designed by: Lievore Altherr Molina

7.7 kg unit

8.3 kg box

kg

2 units per package 0.44 m3 package

Calorific value: 153.35 MJ Box dimensions (cm): 58.4 x 61.9 x 118.8

#### Designed by: Lievore Altherr Molina

08.1 kg unitkg8.7 kg box

Calorific value: 153.35 MJ Box dimensions (cm): 58.4 x 61.9 x 118.8