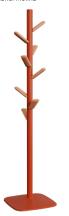

#### **CADDY COAT STAND 6 HOOKS**

Designed by: Estudi Manel Molina

1 unit per package 0.02 m3 package

kg

7.1 kg unit 1 kg box 1 7.6 kg box 2

Calorific value: 75.5 MJ Box dimensions 1 (cm) : 30 x 20 x 50 Box dimensions 2 (cm): 50 x 50 x 180