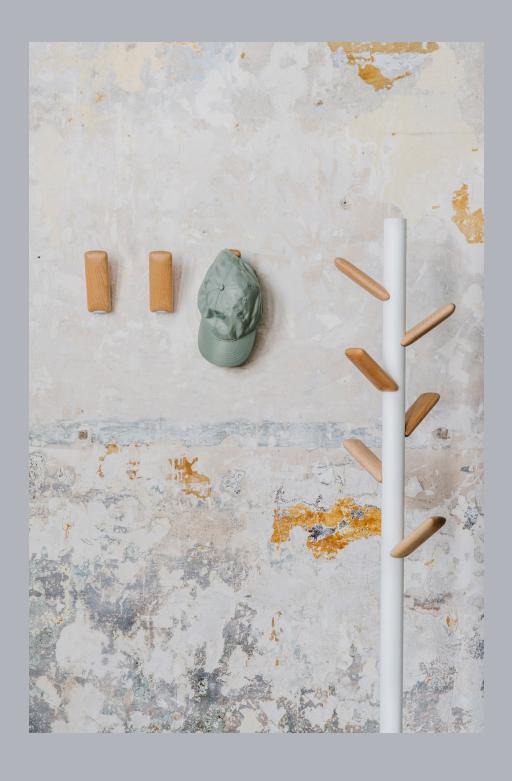

# Caddy Coat Stand

Inspired by life made by enea

TECHNICAL DATA SHEET CADDY COAT STAND 2/8

Our Caddy hanging system demonstrates that auxiliary furniture can also be the centre of attention and a statement of style in itself.

This elegant and minimalist coat rack allows you to play with different tones, textures and materials.

enea www.eneadesign.com

Either as a wall-based coat hook or a traditional floor-based coat stand, the Caddy collection stands out for its elegance and minimalism, adding a touch of quirkiness to all types of environments. TECHNICAL DATA SHEET CADDY COAT STAND 4/8