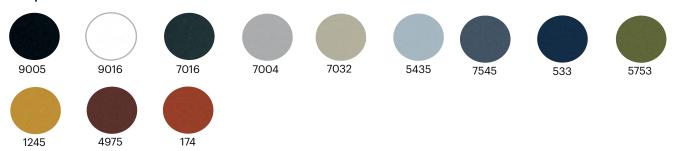

nce and minimalism, adding a touch of quirkiness to all types of environments. TECHNICAL DATA SHEET CADDY COAT STAND 4/8

### **Structure**



## Sustainability

- -Eco-designed (ISO 14006).
- -Hooks made of injected polypropylene or solid beech wood.
- -For the wall version, the wall mounting brackets are made of injected aluminium.
- -The number of components has been reduced, and their ease of separation has been enhanced, to make the end-of-life phase more manageable. All these components are 100% recyclable or reusable.

## **Certificates**

- -Environment management system that meets ISO 14001.
- -Indoor Advantage Gold certified (indoor air quality).

## Warranty

5 years

enea www.eneadesign.com

TECHNICAL DATA SHEET CADDY COAT STAND 5/8

## **Finishes**

# **Lacquered Structure**



# **Hooks Finishes**



enea www.eneadesign.com



PE037001

PE037002

PE037004

## **Products**

#### **CADDY COAT STAND 6 HOOKS**

Designed by: Estudi Manel Molina



1 unit per package 0.02 m3 package

kg

7.1 kg unit 1 kg box 1 7.6 kg box 2

Calorific value: 75.5 MJ Box dimensions 1 (cm) : 30 x 20 x 50 Box dimensions 2 (cm): 50 x 50 x 180

## Structure

- -Ø50x2 mm round cold rolled steel tube frame.
- -Cold rolled steel base. -Varnished wood with matte finish.

#### Hook

- -Solid beech wood.
- -Recyclable polypropylene.

#### Measures





## **CADDY COAT STAND 8 HOOKS**

Designed by: Estudi Manel Molina



1 unit per package 0.03 m3 package



7.8 kg unit 1.5 kg box 1 7.6 kg box 2

Calorific value: 81.65 MJ Box dimensions 1 (cm): 30 x 20 x 50 Box dimensions 2 (cm): 50 x 50 x 180