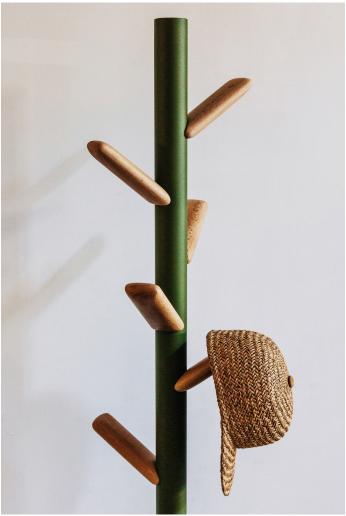

# Caddy Coat Stand

Inspired by life made by enea



TECHNICAL DATA SHEET CADDY COAT STAND 2/8

Our Caddy hanging system demonstrates that auxiliary furniture can also be the centre of attention and a statement of style in itself.





This elegant and minimalist coat rack allows you to play with different tones, textures and materials.

enea www.eneadesign.com



Either as a wall-based coat hook or a traditional floor-based coat stand, the Caddy collection stands out for its elegance and minimalism, adding a touch of quirkiness to all types of environments. TECHNICAL DATA SHEET CADDY COAT STAND 4/8

### **Structure**



## Sustainability

- -Eco-designed (ISO 14006).
- -Hooks made of injected polypropylene or solid beech wood.
- -For the wall version, the wall mounting brackets are made of injected aluminium.
- -The number of components has been reduced, and their ease of separation has been enhanced, to make the end-of-life phase more manageable. All these components are 100% recyclable or reusable.

## **Certificate