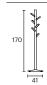

#### Measures

## **CADDY COAT STAND 8 HOOKS**

Designed by: Estudi Manel Molina

1 unit per package 0.03 m3 package

7.8 kg unit 1.5 kg box 1 7.6 kg box 2

Calorific value: 81.65 MJ Box dimensions 1 (cm): 30 x 20 x 50 Box dimensions 2 (cm): 50 x 50 x 180