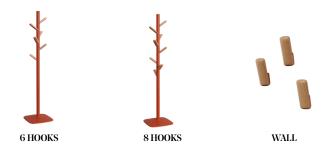

## **Products**

#### **CADDY COAT STAND 6 HOOKS**

Designed by: Estudi Manel Molina

1 unit per package 0.02 m3 package

kg

7.1 kg unit 1 kg box 1 7.6 kg box 2

Calorific value: 75.5 MJ Box dimensions 1 (cm) : 30 x 20 x 50 Box dimensions 2 (cm): 50 x 50 x 180

## **CADDY COAT STAND 8 HOOKS**

Designed by: Estudi Manel Molina

1 unit per package 0.03 m3 package

7.8 kg unit 1.5 kg box 1 7.6 kg box 2

Calorific value: 81.65 MJ Box dimensions 1 (cm): 30 x 20 x 50 Box dimensions 2 (cm): 50 x 50 x 180

## **CADDY WALL COAT STAND**

Designed by: Estudi Manel Molina

3 units per package 0.01 m3 package

kg

0.65 kg unit 0.9 kg box

Calorific value: 14.5 MJ Box dimensions 1 (cm): 27 x 18 x 80