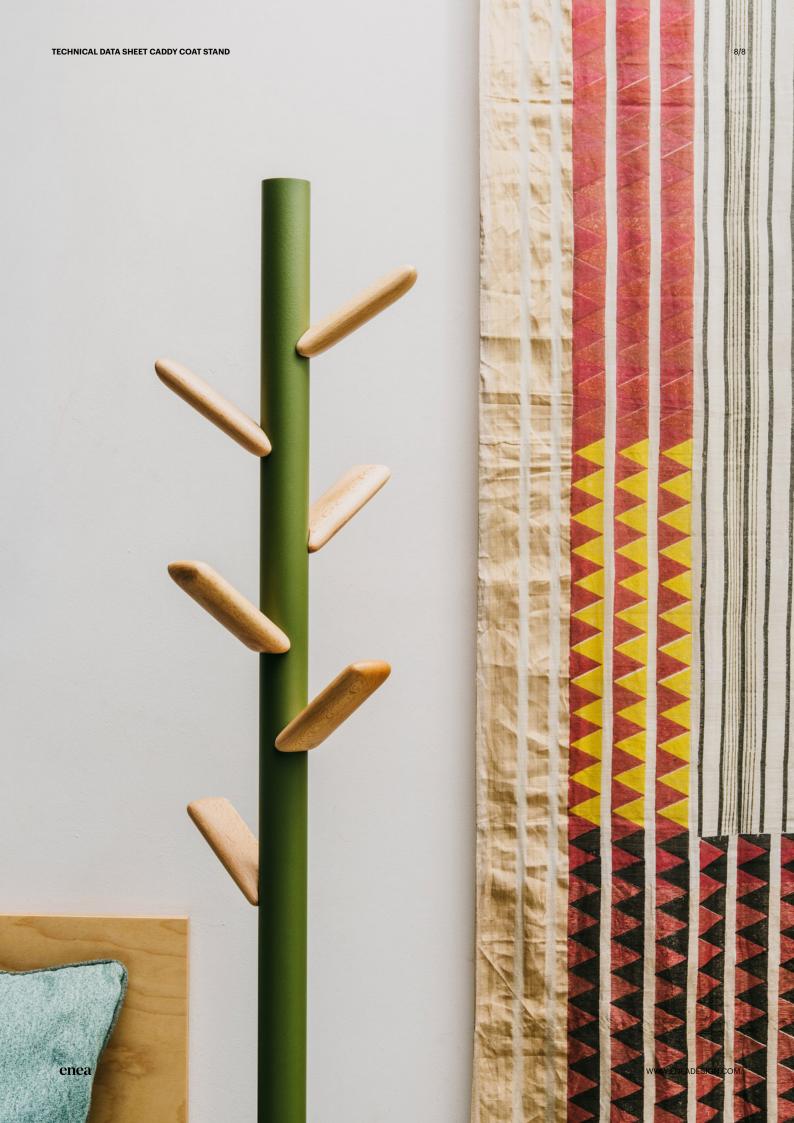

# Caddy Coat Stand

Inspired by life made by enea

TECHNICAL DATA SHEET CADDY COAT STAND 2/8

Our Caddy hanging system demonstrates that auxiliary furniture can also be the centre of attention and a statement of style in itself.

This elegant and minimalist coat rack allows you to play with different tones, textures and materials.

enea www.eneadesign.com

Either as a wall-based coat hook or a traditional floor-based coat stand, the Caddy collection stands out for its elegance and minimalism, adding a touch of quirkiness to all types of environments. TECHNICAL DATA SHEET CADDY COAT STAND 4/8

#### **CADDY COAT STAND 6 HOOKS**

Designed by: Estudi Manel Molina

1 unit per package 0.02 m3 package

kg

7.1 kg unit 1 kg box 1 7.6 kg box 2

Calorific value: 75.5 MJ Box dimensions 1 (cm) : 30 x 20 x 50 Box dimensions 2 (cm): 50 x 50 x 180