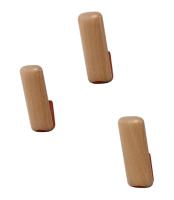

## **CADDY WALL COAT STAND**

Designed by: Estudi Manel Molina

3 units per package 0.01 m3 package

kg

0.65 kg unit 0.9 kg box

Calorific value: 14.5 MJ Box dimensions 1 (cm): 27 x 18 x 80

#### Hook

- -Solid beech wood. -Recyclable polypropylene.