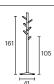

## Measures

## **CADDY WALL COAT STAND**

Designed by: Estudi Manel Molina

3 units per package 0.01 m3 package

kg

0.65 kg unit 0.9 kg box

Calorific value: 14.5 MJ Box dimensions 1 (cm): 27 x 18 x 80