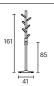

## Measures

## **CADDY WALL COAT STAND**

Designed by: Estudi Manel Molina

3 units per package 0.01 m3 package

kg

0.65 kg unit 0.9 kg box

Calorific value: 14.5 MJ Box dimensions 1 (cm): 27 x 18 x 80