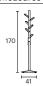

#### Measures

## **CADDY COAT STAND 8 HOOKS**

Designed by: Estudi Manel Molina

1 unit per package 0.03 m3 package

7.8 kg unit 1.5 kg box 1 7.6 kg box 2

Calorific value: 81.65 MJ Box dimensions 1 (cm): 30 x 20 x 50 Box dimensions 2 (cm): 50 x 50 x 180