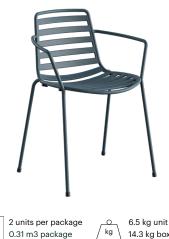

#### STREET CHAIR 4L WITH ARMS

Designed by: Estudi Manel Molina

14.3 kg box / kg \

### Calorific value: 26.6 MJ Box dimensions (cm): 58.4 x 62.4 x 84.4

SI021014

#### Structure

-Ø16×2 mm round cold rolled steel tube structure. -Cataphoresis-treated for outdoor use.

#### Seat - Backrest

-Steel slats.

Stackability

- 8 units.

Accesories

-Seat upholstered. -Seat upholstered with magnets.