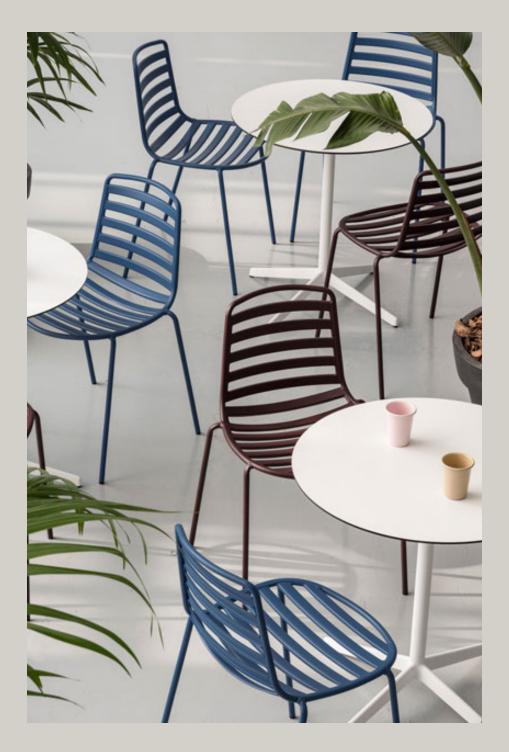

# Street Chair

Inspired by life made by enea

The Street chair, designed specifically for outdoor spaces, is made of steel lacquered in any of our colors. It is a very ergonomic model, stackable and with an optional seat cushion.

Innovations in tubular steel, extremely resistant and at the same time minimalist and delicate, are combined with a casual and contemporary design to create a collection that is as functional as it is resistant to all weather conditions. Because the life that inspires us is often found outdoors.