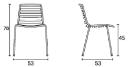

umber of components has been minimised and they are all easy to separate and can be 100% recycled or reused.

-Steel from 80% recycled sources, 100% recyclable.

#### Certificates

-Environment compliant with ISO 14001.

-Indoor Advantage Gold certified (air quality in interior spaces).

#### Warranty

2 years



More information at:

https://www.eneadesign.com/press/street-finishes.pdf Catalog ENEA



5/8

## Products

#### Products

#### STREET CHAIR 4L

Designed by: Estudi Manel Molina



Calorific value: 24.5 MJ Box dimensions (cm): 53.4 x 56.9 x 84.4 Structure

-Ø16×2 mm round cold rolled steel tube structure. -Cataphoresis-treated for outdoor use.

Seat - Backrest

-Steel slats.

Stackability

- 8 units.

Accesories

-Seat upholstered. -Seat upholstered with magnets.

#### Measures



#### STREET CHAIR 4L WITH ARMS

Designed by: Estudi Manel Molina



14.3 kg box / kg \

### Calorific value: 26.6 MJ Box dimensions (cm): 58.4 x 62.4 x 84.4

SI021014

#### Structure

-Ø16×2 mm round cold rolled steel tube structure. -Cataphoresis-treated for outdoor use.

#### Seat - Backrest

-Steel slats.

Stackability

- 8 units.

Accesories

-Seat upholstered. -Seat upholstered with magnets.

#### Measures



WWW.ENEADESIGN.COM

SI021009

Ola Auzoa, 4 20250 Legorreta Gipuzkoa, Spain +34 943 806 275 www.eneadesign.com @eneaofficial