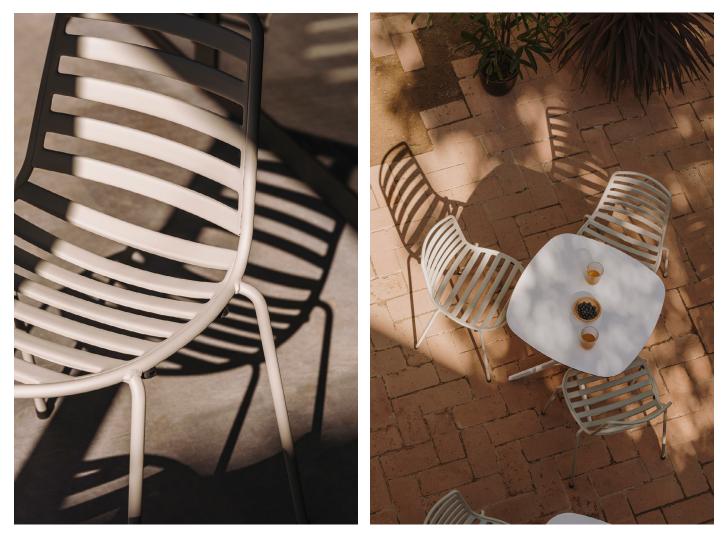

# Street Chair

Inspired by life made by enea

The Street chair, designed specifically for outdoor spaces, is made of steel lacquered in any of our colors. It is a very ergonomic model, stackable and with an optional seat cushion.

Innovations in tubular steel, extremely resistant and at the same time minimalist and delicate, are combined with a casual and contemporary design to create a collection that is as functional as it is resistant to all weather conditions. Because the life that inspires us is often found outdoors.