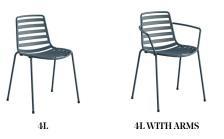

#### STREET CHAIR 4L

Designed by: Estudi Manel Molina

Calorific value: 24.5 MJ Box dimensions (cm): 53.4 x 56.9 x 84.4 Structure

-Ø16×2 mm round cold rolled steel tube structure. -Cataphoresis-treated for outdoor use.

#### STREET CHAIR 4L WITH ARMS

Designed by: Estudi Manel Molina

14.3 kg box / kg \