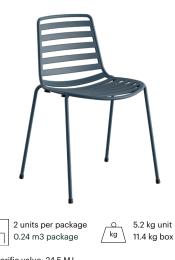

#### STREET CHAIR 4L

Designed by: Estudi Manel Molina

Calorific value: 24.5 MJ Box dimensions (cm): 53.4 x 56.9 x 84.4 Structure

-Ø16×2 mm round cold rolled steel tube structure. -Cataphoresis-treated for outdoor use.

Seat - Backrest

-Steel slats.

Stackability

- 8 units.

Accesories

-Seat upholstered. -Seat upholstered with magnets.