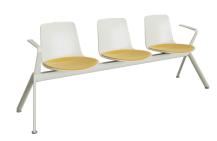

#### LOTTUS MODULAR BENCH 3 PLACES WITH ARMS

Designed by: Lievore Altherr Molina

#### BM007018