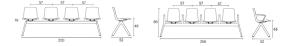

#### **LOTTUS MODULAR BENCH 4 PLACES**

Designed by: Lievore Altherr Molina

#### BM007020

#### Measures