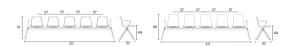

#### LOTTUS MODULAR BENCH 5 PLACES WITH SIDE ARMS

Designed by: Lievore Altherr Molina