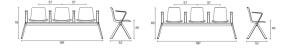

therr Molina

#### BM007018

#### Structure

- -5-star injected aluminium base.
- -Supports made of injected aluminium.
  -Mechanically joined using screws and bolts.

- -Recyclable polypropylene shell.
- Recyclable polypropylene shell + recyclable polypropylene seat pad.
  Recyclable polypropylene shell + recyclable foam upholstered seat pad.
  Oak or birch wood shell (only for medium backrest).
- -Oak or birch wood shell + seat pad upholstered in recyclable foam (only for medium backrest).
  -Oak or birch wood shell + front upholstery in recyclable foam (only for medium backrest).
- -Full upholstery in recyclable foam.

#### Options

-Fully upholstered option with the same fabric in two colours (shell and seat pad).

#### Accesories

- -HPL table. -Floor fixation system.

#### Measures



# LOTTUS MODULAR BENCH 3 PLACES WITH SIDE ARMS

Designed by: Lievore Altherr Molina

#### BM007019

#### Structure

- -5-star injected aluminium base.
- -Supports made of injected aluminium.
  -Mechanically joined using screws and bolts.

- -Recyclable polypropylene shell.
- Recyclable polypropylene shell + recyclable polypropylene seat pad.
  Recyclable polypropylene shell + recyclable foam upholstered seat pad.
  Oak or birch wood shell (only for medium backrest).
- -Oak or birch wood shell + seat pad upholstered in recyclable foam (only for medium backrest).
  -Oak or birch wood shell + front upholstery in recyclable foam (only for medium backrest).
- -Full upholstery in recyclable foam.

# Options

-Fully upholstered option with the same fabric in two colours (shell and seat pad).

#