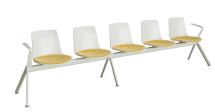

ed by: Lievore Altherr Molina



#### Structure

- -5-star injected aluminium base
- -Supports made of injected aluminium.
- -Mechanically joined using screws and bolts.

## Shell

- -Recyclable polypropylene shell. -Recyclable polypropylene shell + recyclable polypropylene seat pad.
- -Recyclable polypropylene shell + recyclable foam upholstered seat pad. -Oak or birch wood shell (only for medium backrest).
- -Oak or birch wood shell + seat pad upholstered in recyclable foam (only for medium backrest).
  -Oak or birch wood shell + front upholstery in recyclable foam (only for medium backrest).
- -Full upholstery in recyclable foam.

#### Options

-Fully upholstered option with the same fabric in two colours (shell and seat pad).

#### Accesories

- -HPL table
- -Floor fixation system.





#### WEIGHT - VOLUME

| Product           | Weight (kg) | Dimensions (cm)    | Units/Box | Weight/Box (kg) | Calorific value (MJ) |
|-------------------|-------------|--------------------|-----------|-----------------|----------------------|
| 2 seater frame    | 3.9         | 98.3 x 11.6 x 69   | 1         | 4.62            | 14.2                 |
| 3 seater frame    | 4.8         | 153.3 x 11.6 x 69  | 1         | 5.83            | 19.6                 |
| 4 seater frame    | 5.9         | 203.8 x 11.6 x 69  | 1         | 7.04            | 24.7                 |
| 5 seater frame    | 6.8         | 253.8 x 11.6 x 69  | 1         | 8               | 29.9                 |
| Legs              | 1.5         | 46.4 x 61.4 x 56.8 | 2         | 1.65            | 4.6                  |
| Seat