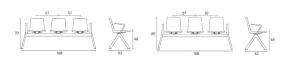

ned by: Lievore Altherr Molina

#### BM007019

#### Structure

- -5-star injected aluminium base.
- -Supports made of injected aluminium.
  -Mechanically joined using screws and bolts.

- -Recyclable polypropylene shell.
- Recyclable polypropylene shell + recyclable polypropylene seat pad.
  Recyclable polypropylene shell + recyclable foam upholstered seat pad.
  Oak or birch wood shell (only for medium backrest).
- -Oak or birch wood shell + seat pad upholstered in recyclable foam (only for medium backrest).
  -Oak or birch wood shell + front upholstery in recyclable foam (only for medium backrest).
- -Full upholstery in recyclable foam.

# Options

-Fully upholstered option with the same fabric in two colours (shell and seat pad).

#### Accesories

- -HPL table. -Floor fixation system.





#### **LOTTUS MODULAR BENCH 4 PLACES**

Designed by: Lievore Altherr Molina

#### BM007020

#### Structure

- -5-star injected aluminium base.
- -Supports made of injected aluminium.
  -Mechanically joined using screws and bolts.

- -Recyclable polypropylene shell.
- Recyclable polypropylene shell + recyclable polypropylene seat pad.
  Recyclable polypropylene shell + recyclable foam upholstered seat pad.
  Oak or birch wood shell (only for medium backrest).
- -Oak or birch wood shell + seat pad upholstered in recyclable foam (only for medium backrest).
- -Oak or birch wood shell + front upholstery in recyclable foam (only for medium backrest).
- -Full upholstery in recyclable foam.

#### Options

-Fully upholstered option with the same fabric in two colours (shell and seat pad).

####