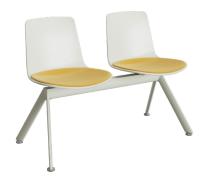

#### **LOTTUS MODULAR BENCH 2 PLACES**

Designed by: Lievore Altherr Molina

BM007014