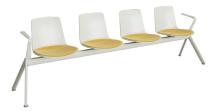

# LOTTUS MODULAR BENCH 4 PLACES WITH ARMS

Designed by: Lievore Altherr Molina

#### Structure

- -5-star injected aluminium base.
- -Supports made of injected aluminium.
- -Mechanically joined using screws and bolts.

#### Shell

- -Recyclable polypropylene shell. -Recyclable polypropylene shell + recyclable polypropylene seat pad.
- -Recyclable polypropylene shell + recyclable foam upholstered seat pad. -Oak or birch wood shell (only for medium backrest).
- -Oak or birch wood shell + seat pad upholstered in recyclable foam (only for medium backrest).
  -Oak or birch wood shell + front upholstery in recyclable foam (only for medium backrest).
- -Full upholstery in recyclable foam.