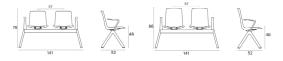

therr Molina

#### BM007016

#### Structure

- -5-star injected aluminium base.
- -Supports made of injected aluminium.
- -Mechanically joined using screws and bolts.

#### Shell

- -Recyclable polypropylene shell.
- -Recyclable polypropylene shell + recyclable polypropylene seat pad.
- Recyclable polypropylene shell + recyclable foam upholstered seat pad.
   Oak or birch wood shell (only for medium backrest).
- -Oak or birch wood shell + seat pad upholstered in recyclable foam (only for medium backrest). -Oak or birch wood shell + front upholstery in recyclable foam (only for medium backrest).
- -Full upholstery in recyclable foam.

-Fully upholstered option with the same fabric in two colours (shell and seat pad).

#### Accesories

- -HPL table.
- -Floor fixation system.

#### Measures



## **LOTTUS MODULAR BENCH 3 PLACES**

Designed by: Lievore Altherr Molina

## BM007017

#### Structure

- -5-star injected aluminium base.
- -Supports made of injected aluminium.
- -Mechanically joined using screws and bolts.

- -Recyclable polypropylene shell.
  -Recyclable polypropylene shell + recyclable polypropylene seat pad.

- -Recyclable polypropylene shell + recyclable foam upholstered seat pad.
  -Cak or birch wood shell (only for medium backrest).
  -Oak or birch wood shell + seat pad upholstered in recyclable foam (only for medium backrest).
  -Oak or birch wood shell + front upholstery in recyclable foam (only for medium backrest).
- -Full upholstery in recyclable foam.

-Fully upholstered option with the same fabric in two colours (shell and seat pad).

#### Accesories

- -