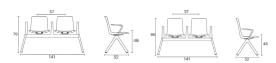

evore Altherr Molina



BM007015

# Structure

- -5-star injected aluminium base.
- -Supports made of injected aluminium
- -Mechanically joined using screws and bolts.

## Shell

- Recyclable polypropylene shell.

  Recyclable polypropylene shell + recyclable polypropylene seat pad.

  Recyclable polypropylene shell + recyclable foam upholstered seat pad.

  Oak or birch wood shell (only for medium backrest).

  Oak or birch wood shell + seat pad upholstered in recyclable foam (only for medium backrest).

  Oak or birch wood shell + front upholstery in recyclable foam (only for medium backrest).
- -Full upholstery in recyclable foam.

#### Options

-Fully upholstered option with the same fabric in two colours (shell and seat pad).

#### Accesories

- -HPL table.
- -Floor fixation system.



#### LOTTUS MODULAR BENCH 2 PLACES WITH SIDE ARMS

Designed by: Lievore Altherr Molina

#### BM007016

#### Structure

- -5-star injected aluminium base.
- -Supports made of injected aluminium.
- -Mechanically joined using screws and bolts.

#### Shell

- -Recyclable polypropylene shell.
- -Recyclable polypropylene shell + recyclable polypropylene seat pad.
- Recyclable polypropylene shell + recyclable foam upholstered seat pad.
   Oak or birch wood shell (only for medium backrest).
- -Oak or birch wood shell + seat pad upholstered in recyclable foam (only for medium backrest). -Oak or birch wood shell + front upholstery in recyclable foam (only for medium backrest).
- -Full upholstery in recyclable foam.

-Fully upholstered option with the same fabric in two colours (shell and seat pad)