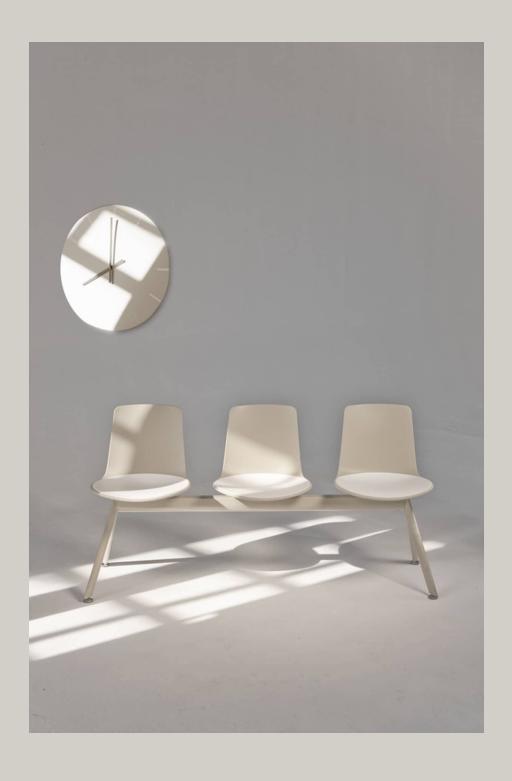

# Modular Benches Lottus

Inspired by life made by enea

The Lottus collection is inspired by nature and is synonymous with versatility and organicity.

Lottus offers a full collection of lightweight and ergonomic seats that not only add style to any setting, whether public or private, but also stand out for their exceptional design.

Thanks to its wide range of materials and finishes, the Lottus collection offers endless possibilities to customise your space. Discover how Enea's versatility reaches its zenith with Lottus.

## **LOTTUS MODULAR BENCH 3 PLACES**

Designed by: Lievore Altherr Molina