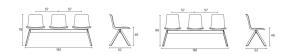

**

Designed by: Lievore Altherr Molina

## BM007017

#### Structure

- -5-star injected aluminium base.
- -Supports made of injected aluminium.
- -Mechanically joined using screws and bolts.

- -Recyclable polypropylene shell.
  -Recyclable polypropylene shell + recyclable polypropylene seat pad.

- -Recyclable polypropylene shell + recyclable foam upholstered seat pad.
  -Cak or birch wood shell (only for medium backrest).
  -Oak or birch wood shell + seat pad upholstered in recyclable foam (only for medium backrest).
  -Oak or birch wood shell + front upholstery in recyclable foam (only for medium backrest).
- -Full upholstery in recyclable foam.

-Fully upholstered option with the same fabric in two colours (shell and seat pad).

#### Accesories

- -HPL table. -Floor fixation system.





#### LOTTUS MODULAR BENCH 3 PLACES WITH ARMS

Designed by: Lievore Altherr Molina

#### BM007018

#### Structure

- -5-star injected aluminium base.
- -Supports made of injected aluminium.
  -Mechanically joined using screws and bolts.

- -Recyclable polypropylene shell.
- Recyclable polypropylene shell + recyclable polypropylene seat pad.
  Recyclable polypropylene shell + recyclable foam upholstered seat pad.
  Oak or birch wood shell (only for medium backrest).
- -Oak or birch wood shell + seat pad upholstered in recyclable foam (only for medium backrest).
  -Oak or birch wood shell + front upholstery in recyclable foam (only for medium backrest).
- -Full upholstery in recyclable foam.

#### Options

-Fully upholstered option with the same fabric in two colours (shell and seat pad).