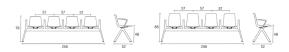

# LOTTUS MODULAR BENCH 4 PLACES WITH ARMS

Designed by: Lievore Altherr Molina

#### Measures