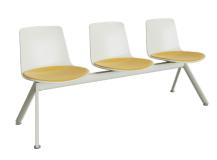

## **LOTTUS MODULAR BENCH 3 PLACES**

Designed by: Lievore Altherr Molina

## BM007017