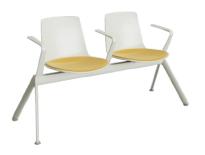

# LOTTUS MODULAR BENCH 2 PLACES WITH ARMS

Designed by: Lievore Altherr Molina

BM007015

# Structure

- -5-star injected aluminium base.
- -Supports made of injected aluminium
- -Mechanically joined using screws and bolts.

## Shell

- Recyclable polypropylene shell.

  Recyclable polypropylene shell + recyclable polypropylene seat pad.

  Recyclable polypropylene shell + recyclable foam upholstered seat pad.

  Oak or birch wood shell (only for medium backrest).

  Oak or birch wood shell + seat pad upholstered in recyclable foam (only for medium backrest).

  Oak or birch wood shell + front upholstery in recyclable foam (only for medium backrest).
- -Full upholstery in recyclable foam.

#### Options

-Fully upholstered option with the same fabric in two colours (shell and seat pad).

#### Accesories

- -HPL table.
- -Floor fixation system.