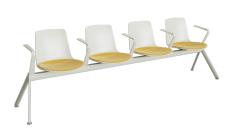

#### **LOTTUS MODULAR BENCH 4 PLACES**

Designed by: Lievore Altherr Molina

#### Structure

- -5-star injected aluminium base.
- -Supports made of injected aluminium.
  -Mechanically joined using screws and bolts.

- -Recyclable polypropylene shell.
- Recyclable polypropylene shell + recyclable polypropylene seat pad.
  Recyclable polypropylene shell + recyclable foam upholstered seat pad.
  Oak or birch wood shell (only for medium backrest).
- -Oak or birch wood shell + seat pad upholstered in recyclable foam (only for medium backrest).
- -Oak or birch wood shell + front upholstery in recyclable foam (only for medium backrest).
- -Full upholstery in recyclable foam.