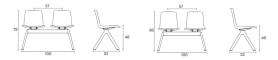

BM007014

#### Structure

- -5-star injected aluminium base.
  -Supports made of injected aluminium.
- -Mechanically joined using screws and bolts.

#### Shell

- -Recyclable polypropylene shell. -Recyclable polypropylene shell + recyclable polypropylene seat pad.
- -Recyclable polypropylene shell + recyclable foam upholstered seat pad.
- -Oak or birch wood shell (only for medium backrest).
  -Oak or birch wood shell + seat pad upholstered in recyclable foam (only for medium backrest).
  -Oak or birch wood shell + front upholstery in recyclable foam (only for medium backrest).
- -Full upholstery in recyclable foam.

#### Options

-Fully upholstered option with the same fabric in two colours (shell and seat pad).

#### Accesories

- -HPL table.
  -Floor fixation system.

#### Measures



# LOTTUS MODULAR BENCH 2 PLACES WITH ARMS

Designed by: Lievore Altherr Molina



BM007015

# Structure

- -5-star injected aluminium base.
- -Supports made of injected aluminium
- -Mechanically joined using screws and bolts.

## Shell

- Recyclable polypropylene shell.

  Recyclable polypropylene shell + recyclable polypropylene seat pad.

  Recyclable polypropylene shell + recyclable foam upholstered seat pad.

  Oak or birch wood shell (only for medium backrest).

  Oak or birch wood shell + seat pad upholstered in recyclable foam (only for medium backrest).

  Oak or birch wood shell + front upholstery in recyclable foam (only for medium backrest).
- -Full upholstery in recyclable foam.

#### Options

-Fully upholstered option with the same fabric in two colours (shell and seat pad).