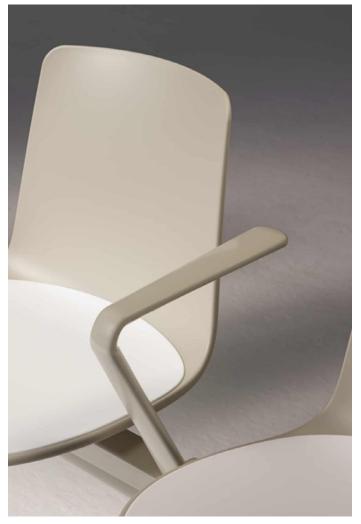

# LOTTUS MODULAR BENCH 2 PLACES WITH ARMS

Designed by: Lievore Altherr Molina

BM007015

# Structure

- -5-star injected aluminium base.
- -Supports made of injected aluminium
- -Mechanically joined using screws and bolts.

## Shell

- Recyclable polypropylene shell.

  Recyclable polypropylene shell + recyclable polypropylene seat pad.

  Recyclable polypropylene shell + recyclable foam upholstered seat pad.

  Oak or birch wood shell (only for medium backrest).