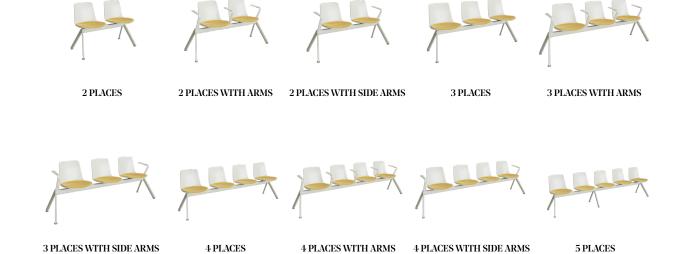

# Modular Benches Lottus

Inspired by life made by enea



The Lottus collection is inspired by nature and is synonymous with versatility and organicity.





Lottus offers a full collection of lightweight and ergonomic seats that not only add style to any setting, whether public or private, but also stand out for their exceptional design.



Thanks to its wide range of materials and finishes, the Lottus collection offers endless possibilities to customise your space. Discover how Enea's versatility reaches its zenith with Lottus.

#### **Structure**





5 PLACES WITH ARMS 5 PLACES WITS SIDE ARMS

# Shell

- -PP Housing.
- -PP shell + PP pad.
- -PP shell + upholstered seat.
- -Wooden shell.
- -Wooden shell + upholstered pad.
- -Front upholstery.
- -Integral upholstery.

# Sustainability

- -Ecodesigned (ISO 14006).
- -Polyurethane foam free from latex or dangerous substances.
- -Selection of upholstery fabrics made of wool, recycled (and recyclable) fibres, or leather.
- -Highly recyclable PP with low additive content, according to EU recommendations to improve the recyclability of plastics.
- -The number of components has been reduced, and their ease of separation has been enhanced, to make the end-of-life phase more manageable. All these components are 100% recyclable or reusable.

#### **Certificates**

- -Environment management sys