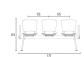

### Measures

# Measures

# Measures

enea WWW.ENEADESIGN.COM

# WEIGHT - VOLUME

| Product           | Weight (kg) | Dimensions (cm)    | Unit/Box | Weight/Box (kg) | Heat Load (MJ) |
|-------------------|-------------|--------------------|----------|-----------------|----------------|
| 2 seater frame    | 4.2         | 98.3 x 116 x 69    | 1        | 4.62            | 16.2           |
| 3 seater frame    | 5.3         | 153.3 x 116 x 69   | 1        | 5.83            | 21.6           |
| 4 seater frame    | 6.4         | 208.3 x 116 x 69   | 1        | 7.04            | 26.7           |
| 5 seater frame    | 8           | 281.8 x 116 x 69   | 1        | 8.8             | 32.4           |
| Legs              | 1.5         | 46.4 x 61.4 x 56.8 | 2        | 1.65            | 4.6            |
| Seat and backrest | 3.5         | 46.4 x 61.4 x 56.8 | 1        | 3.86            | 75.9           |
| Arms              | 0.6         | 46.4 x 61.4 x 56.8 | 2        | 0.66            | 4.1            |
| Table             | 2.6         | 47.4 x 47.4 x 6.8  | 1        | 2.86            | 41.6           |