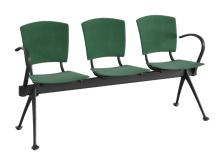

# **EINA MODULAR BECHES 3 PLACES**

Designed by: Lluscà Design

# Structure

- -Cold rolled steel tube frame.
- -Backrest supports and legs made of injected aluminium. -Semi-automatic robotic steel welding with gas-controlled addition of steel wire.

- -Recyclable polypropylene.
- -Recyclable polypropylene + seat upholstered in recyclable foam.
- -Full upholstery in recyclable foam.