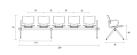

# **EINA MODULAR BENCHES 5 PLACES WITH ARMS**

Designed by: Lluscà Design

# BM001024

BM001023

# Measures