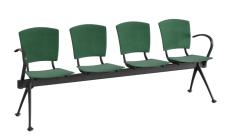

# **EINA MODULAR BENCHES 4 PLACES**

Designed by: Lluscà Design

# BM001020

# Structure

- -Cold rolled steel tube frame.
- -Backrest supports and legs made of injected aluminium.
  -Semi-automatic robotic steel welding with gas-controlled addition of steel wire.

- -Recyclable polypropylene.
  -Recyclable polypropylene + seat upholstered in recyclable foam.
- -Full upholstery in recyclable foam.

### Accesories

- -Floor fixation system.
- -Table COMPACT