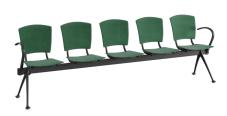

# **EINA MODULAR BENCHES 5 PLACES WITH ARMS**

Designed by: Lluscà Design

# BM001024

BM001023