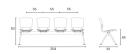

luminium.
  -Semi-automatic robotic steel welding with gas-controlled addition of steel wire.

- -Recyclable polypropylene. -Recyclable polypropylene + seat upholstered in recyclable foam. -Full upholstery in recyclable foam.

# Accesories

- -Floor fixation system. -Table COMPACT

# Measures







enea WWW.ENEADESIGN.COM

# **EINA MODULAR BENCHES 4 PLACES**

Designed by: Lluscà Design

# BM001020

# Structure

- -Cold rolled steel tube frame.
- -Backrest supports and legs made of injected aluminium.
  -Semi-automatic robotic steel welding with gas-controlled addition of steel wire.

- -Recyclable polypropylene.
  -Recyclable polypropylene + seat upholstered in recyclable foam.
- -Full upholstery in recyclable foam.

### Accesories

- -Floor fixation system.
- -Table COMPACT

# Measures



# **EINA MODULAR BENCHES 4 PLACES WITH ARMS**

Designed by: Lluscà Design



# Structure

- -Cold rolled steel tube frame.
- -Backrest supports and legs made of injected aluminium.
  -Semi-automatic robotic steel welding with gas-controlled addition of steel wire.

- -Recyclable polypropylene.
- -Recyclable polypropylene + seat upholstered in recyclable foam.
- -Full upholstery in recyclable foam.

### Accesories

- -Floor fixation system.
- -Table COMPACT

# Measures



# EINA MODULAR BENCHES 4 PLACES WITH SIDE ARMS

Designed by: Lluscà Design





- -Cold rolled steel tube frame.
- -Backrest supports and legs made of injected aluminium.
- -Semi-automatic robotic steel welding with gas-controlled addition of steel wire.

- -Recyclable polypropylene.
- -Recyclable polypropylene seat upho