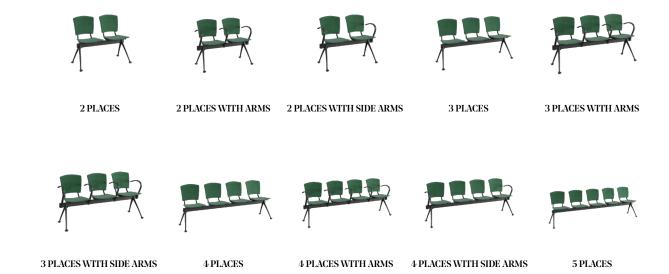

# Modular Benches Eina

Inspired by life made by enea



Eina portrays our firm commitment to durable and high-quality manufacturing. This exceptionally solid and robust chair does not sacrifice on comfort.



It is the perfect choice for a wide range of spaces, including classrooms, conference and concert halls, and spaces in the contract sector.

enea www.eneadesign.com



# Structure





5 PLACES WITH ARMS 5 PLACES WITH SIDE ARMS

# Shell

- -PP Backrest + PP Seat.
- -PP Backrest + Upholstered Seat.
- -Full Upholstery.

# Sustainability

- -The design of the mounting system facilitates its care and maintainance.
- -The number of components has been reduced, and their ease of separation has been enhanced, to make the end-of-life phase more manageable. All these components are 100% recyclable or reusable.

# Certificates

- -Environment management system that meets ISO 14001.
- -Indoor Advantage Gold certified (indoor air quality).
- -UNE-EN 1729:1/2 2007.

# Warranty

# 5 years

enea www.eneadesign.com

5

# **Finishes**

# **Lacquered Structure**



# **Finishes Shell**



# **Upholstery Shell**

Group C: Plus FR, Londres FR, Era, ENEA Fabric (P, B, S), Urban, Xtreme