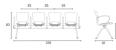

# WEIGHT - VOLUME

| Product           | Weight (kg) | Dimensions (cm)    | Unit/Box | Weight/Box (kg) | Heat Load (MJ) |
|-------------------|-------------|--------------------|----------|-----------------|----------------|
| 2 seater frame    | 4.2         | 98.3 x 116 x 69    | 1        | 4.62            | 16.2           |
| 3 seater frame    | 5.3         | 153.3 x 116 x 69   | 1        | 5.83            | 21.6           |
| 4 seater frame    | 6.4         | 208.3 x 116 x 69   | 1        | 7.04            | 26.7           |
| 5 seater frame    | 8           | 281.8 x 116 x 69   | 1        | 8.8             | 32.4           |
| Legs              | 1.5         | 46.4 x 61.4 x 56.8 | 2        | 1.65            | 4.6            |
| Seat and backrest | 3.5         | 46.4 x 61.4 x 56.8 | 1        | 3.86            | 75.9           |
| Arms              | 0.6         | 46.4 x 61.4 x 56.8 | 2        | 0.66            | 4.1            |
| Table             | 2.6         | 47.4 x 47.4 x 6.8  | 1        | 2.86            | 41.6           |