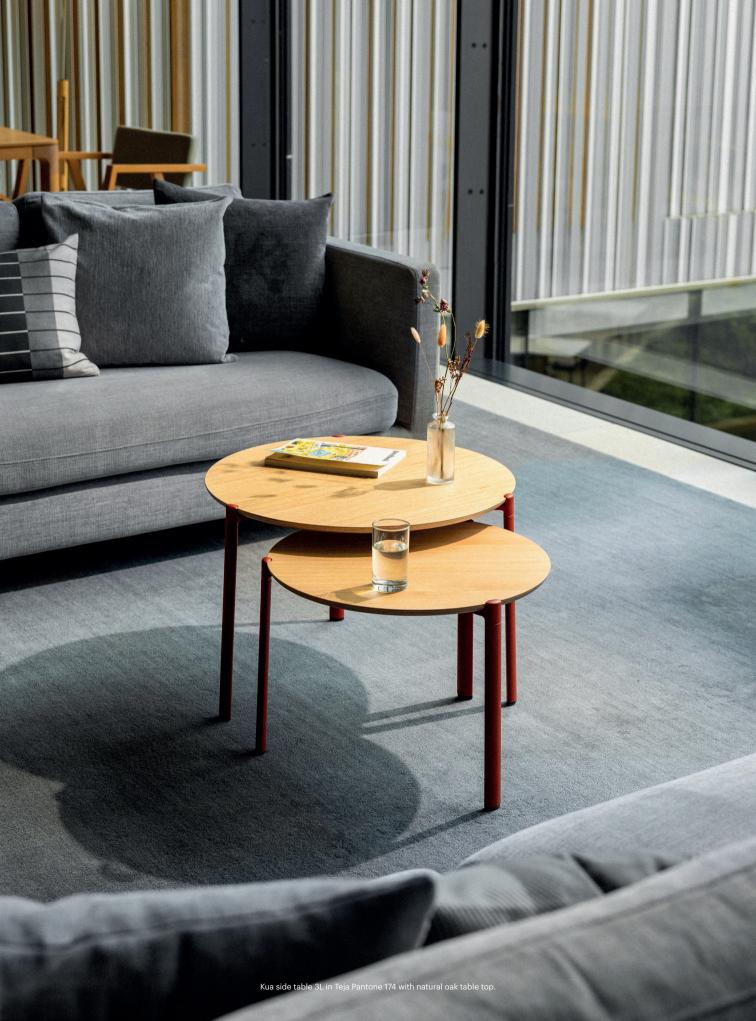

By Estudi Manel Molina

Kua has been designed to envelop you in a sense of relaxation that invites you to disconnect before reconnecting again.

Its elegant contemporary design, combined with premium materials and the 'made by enea' high-quality craftsmanship, will transport you to a world of calmness and sophistication.

This is the perfect retreat to create inspiring moments.

Kua ha sido diseñada para envolverte en una sensación de relax que te invite a desconectar para volver a conectar. Su elegante diseño contemporáneo, combinado con calidad de fabricación 'made by enea' y materiales premium, te transportarán a un mundo de calma y sofisticación. El refugio perfecto para vivir momentos inspiradores.

# Kua Lounge















# Kua Ottoman









# Kua Side Table







### Kua Lounge Chair

Kua Lounge Chair 4R Revolving



#### Kua Ottoman

Kua Ottoman 4R



#### Kua Side Tables

Kua Side Table 3L











### Lounge Chair & Ottoman Shells

Fully upholstered

Fully upholstered





Learn more about the collection by scanning this QR code.