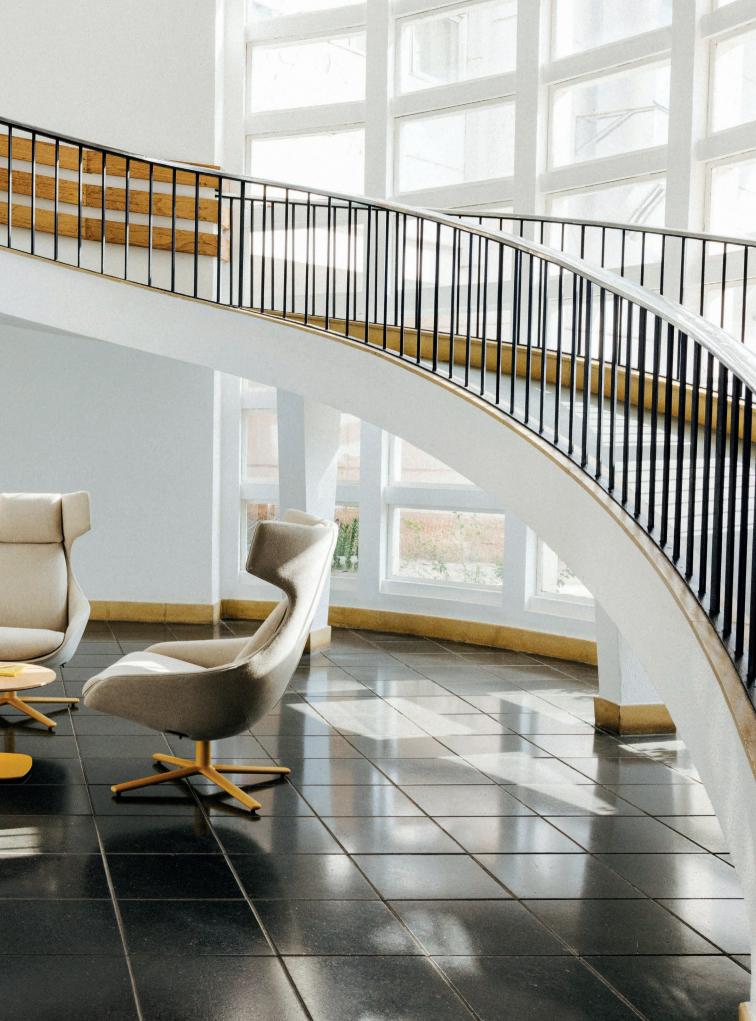

By Estudi Manel Molina

Kua has been designed to envelop you in a sense of relaxation that invites you to disconnect before reconnecting again.

Its elegant contemporary design, combined with premium materials and the 'made by enea' high-quality craftsmanship, will transport you to a world of calmness and sophistication.

This is the perfect retreat to create inspiring moments.

Kua ha sido diseñada para envolverte en una sensación de relax que te invite a desconectar para volver a conectar. Su elegante diseño contemporáneo, combinado con calidad de fabricación 'made by enea' y materiales premium, te transportarán a un mundo de calma y sofisticación. El refugio perfecto para vivir momentos inspiradores.

# Kua Lounge















# Kua Ottoman









# Kua Side Table







### Kua Lounge Chair

Kua Lounge Chair 4R Revolving



#### Kua Ottoman

Kua Ottoman 4R



#### Kua Side Tables

Kua Side Table 3L











### Lounge Chair & Ottoman Shells

Fully upholstered

Fully upholstered





Learn more about the collection by scanning this QR code.