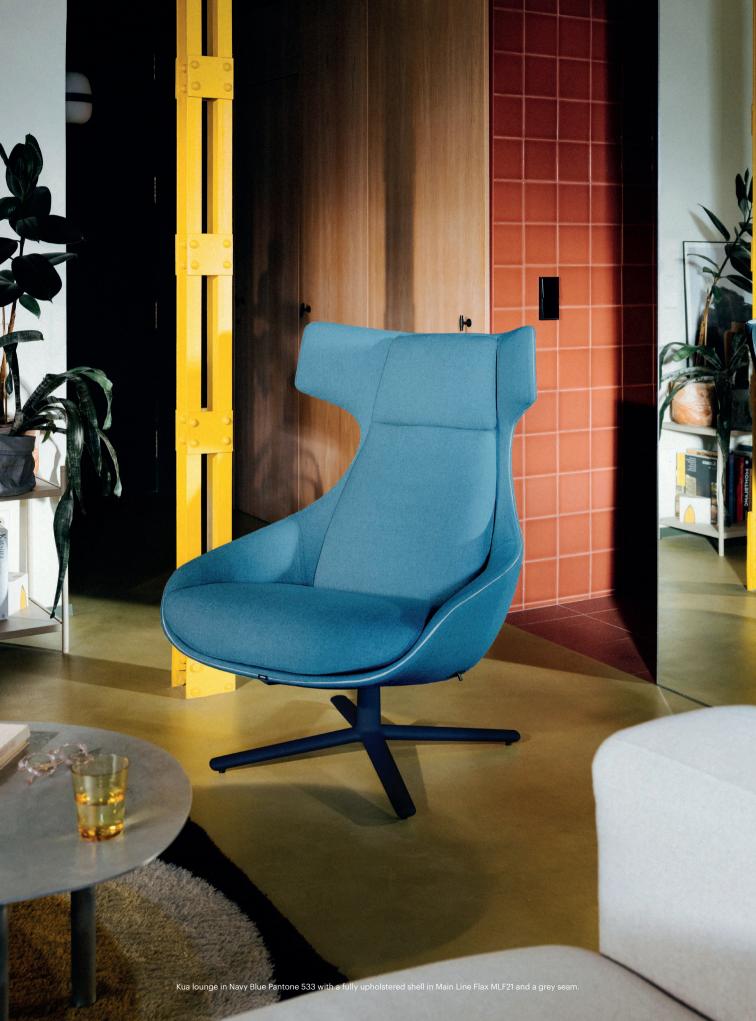

By Estudi Manel Molina

Kua has been designed to envelop you in a sense of relaxation that invites you to disconnect before reconnecting again.

Its elegant contemporary design, combined with premium materials and the 'made by enea' high-quality craftsmanship, will transport you to a world of calmness and sophistication.

This is the perfect retreat to create inspiring moments.

Kua ha sido diseñada para envolverte en una sensación de relax que te invite a desconectar para volver a conectar. Su elegante diseño contemporáneo, combinado con calidad de fabricación 'made by enea' y materiales premium, te transportarán a un mundo de calma y sofisticación. El refugio perfecto para vivir momentos inspiradores.

# Kua Lounge















# Kua Ottoman









# Kua Side Table







### Kua Lounge Chair

Kua Lounge Chair 4R Revolving



#### Kua Ottoman

Kua Ottoman 4R



#### Kua Side Tables

Kua Side Table 3L











### Lounge Chair & Ottoman Shells

Fully upholstered

Fully upholstered





Learn more about the collection by scanning this QR code.