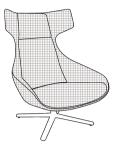

rials and the 'made by enea' high-quality craftsmanship, will transport you to a world of calmness and sophistication.

This is the perfect retreat to create inspiring moments.

Kua ha sido diseñada para envolverte en una sensación de relax que te invite a desconectar para volver a conectar. Su elegante diseño contemporáneo, combinado con calidad de fabricación 'made by enea' y materiales premium, te transportarán a un mundo de calma y sofisticación. El refugio perfecto para vivir momentos inspiradores.

# Kua Lounge















# Kua Ottoman









# Kua Side Table







### Kua Lounge Chair

Kua Lounge Chair 4R Revolving



#### Kua Ottoman

Kua Ottoman 4R



#### Kua Side Tables

Kua Side Table 3L











### Lounge Chair & Ottoman Shells

Fully upholstered

Fully upholstered





Learn more about the collection by scanning this QR code.