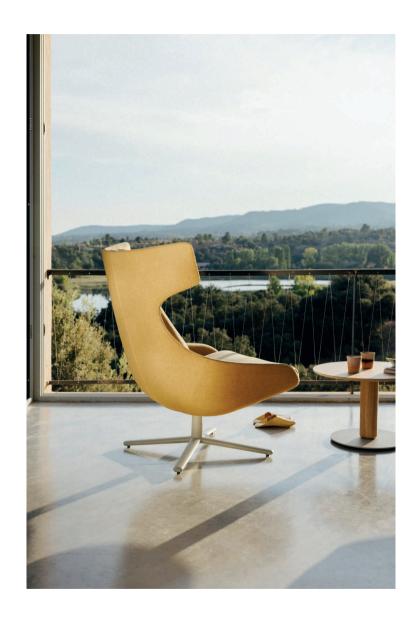

By Estudi Manel Molina

Kua has been designed to envelop you in a sense of relaxation that invites you to disconnect before reconnecting again.

Its elegant contemporary design, combined with premium materials and the 'made by enea' high-quality craftsmanship, will transport you to a world of calmness and sophistication.

This is the perfect retreat to create inspiring moments.

Kua ha sido diseñada para envolverte en una sensación de relax que te invite a desconectar para volver a conectar. Su elegante diseño contemporáneo, combinado con calidad de fabricación 'made by enea' y materiales premium, te transportarán a un mundo de calma y sofisticación. El refugio perfecto para vivir momentos inspiradores.

# Kua Lounge















# Kua Ottoman









# Kua Side Table







### Kua Lounge Chair

Kua Lounge Chair 4R Revolving



#### Kua Ottoman

Kua Ottoman 4R



#### Kua Side Tables

Kua Side Table 3L











### Lounge Chair & Ottoman Shells

Fully upholstered

Fully upholstered





Learn more about the collection by scanning this QR code.