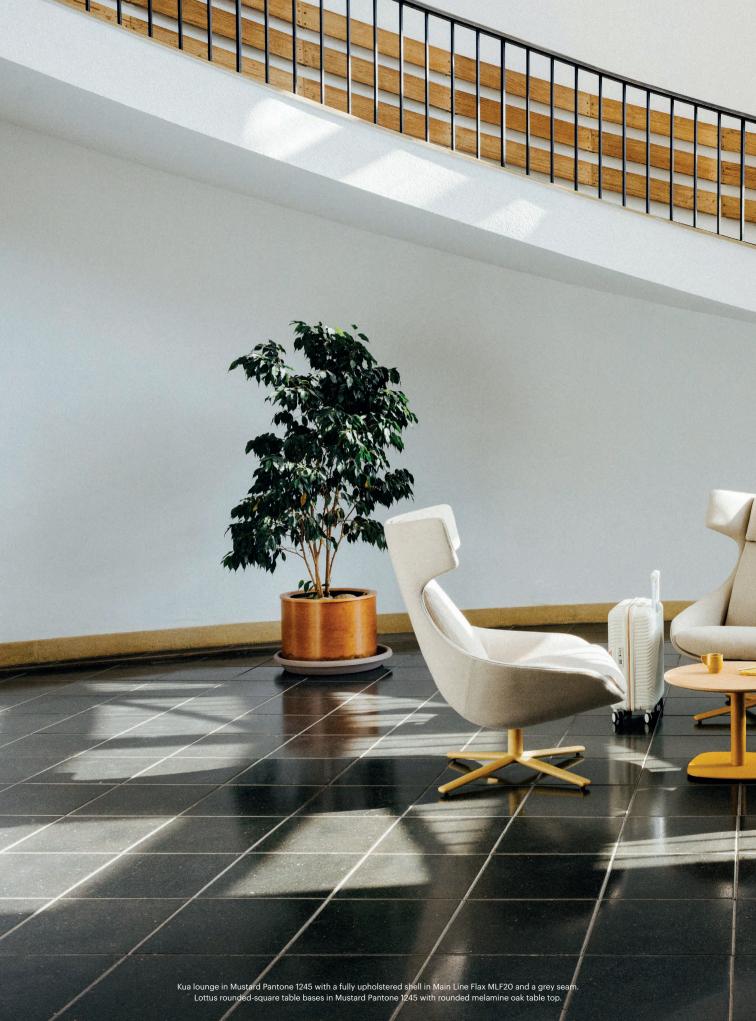

By Estudi Manel Molina

Kua has been designed to envelop you in a sense of relaxation that invites you to disconnect before reconnecting again.

Its elegant contemporary design, combined with premium materials and the 'made by enea' high-quality craftsmanship, will transport you to a world of calmness and sophistication.

This is the perfect retreat to create inspiring moments.

Kua ha sido diseñada para envolverte en una sensación de relax que te invite a desconectar para volver a conectar. Su elegante diseño contemporáneo, combinado con calidad de fabricación 'made by enea' y materiales premium, te transportarán a un mundo de calma y sofisticación. El refugio perfecto para vivir momentos inspiradores.

# Kua Lounge















# Kua Ottoman









# Kua Side Table







### Kua Lounge Chair

Kua Lounge Chair 4R Revolving



#### Kua Ottoman

Kua Ottoman 4R



#### Kua Side Tables

Kua Side Table 3L











### Lounge Chair & Ottoman Shells

Fully upholstered

Fully upholstered





Learn more about the collection by scanning this QR code.