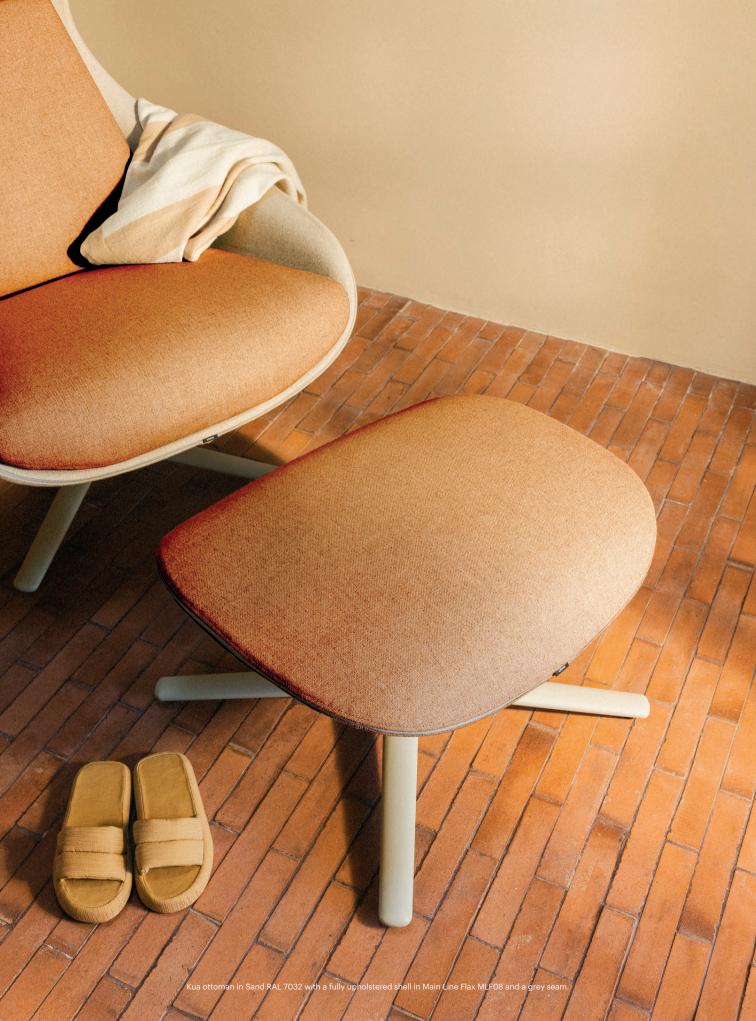

By Estudi Manel Molina

Kua has been designed to envelop you in a sense of relaxation that invites you to disconnect before reconnecting again.

Its elegant contemporary design, combined with premium materials and the 'made by enea' high-quality craftsmanship, will transport you to a world of calmness and sophistication.

This is the perfect retreat to create inspiring moments.

Kua ha sido diseñada para envolverte en una sensación de relax que te invite a desconectar para volver a conectar. Su elegante diseño contemporáneo, combinado con calidad de fabricación 'made by enea' y materiales premium, te transportarán a un mundo de calma y sofisticación. El refugio perfecto para vivir momentos inspiradores.

# Kua Lounge















# Kua Ottoman









# Kua Side Table







### Kua Lounge Chair

Kua Lounge Chair 4R Revolving



#### Kua Ottoman

Kua Ottoman 4R



#### Kua Side Tables

Kua Side Table 3L











### Lounge Chair & Ottoman Shells

Fully upholstered

Fully upholstered





Learn more about the collection by scanning this QR code.