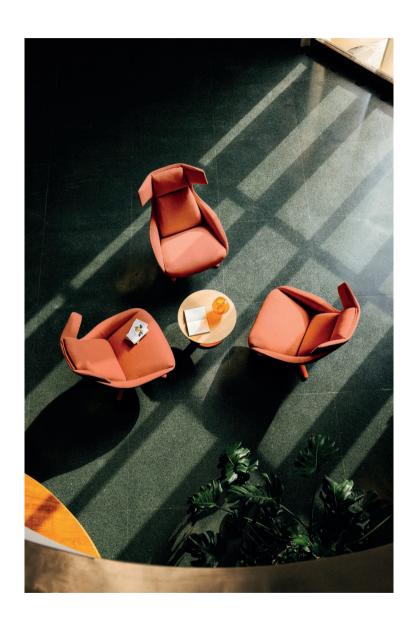

By Estudi Manel Molina

Kua has been designed to envelop you in a sense of relaxation that invites you to disconnect before reconnecting again.

Its elegant contemporary design, combined with premium materials and the 'made by enea' high-quality craftsmanship, will transport you to a world of calmness and sophistication.

This is the perfect retreat to create inspiring moments.

Kua ha sido diseñada para envolverte en una sensación de relax que te invite a desconectar para volver a conectar. Su elegante diseño contemporáneo, combinado con calidad de fabricación 'made by enea' y materiales premium, te transportarán a un mundo de calma y sofisticación. El refugio perfecto para vivir momentos inspiradores.

# Kua Lounge















# Kua Ottoman









# Kua Side Table







### Kua Lounge Chair

Kua Lounge Chair 4R Revolving



#### Kua Ottoman

Kua Ottoman 4R



#### Kua Side Tables

Kua Side Table 3L











### Lounge Chair & Ottoman Shells

Fully upholstered

Fully upholstered





Learn more about the collection by scanning this QR code.